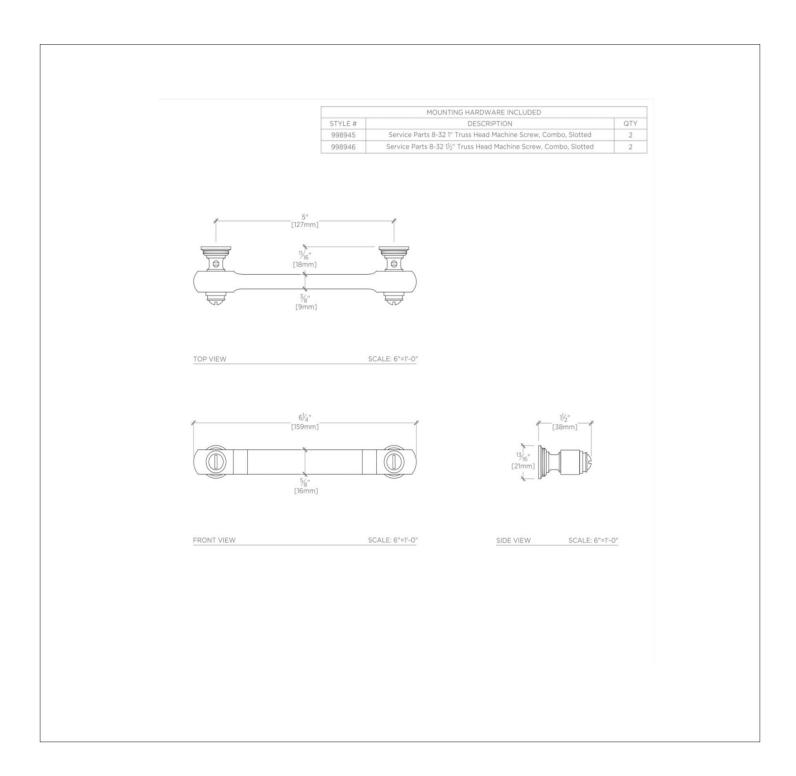

### **TECHNICAL DETAILS**

Hardware Primary Material: Brass Hardware Shape: Knob Depth / Width: 1" . Height: 13/16" Length: 6 1/4" Primary Material: Brass Suggested Application: All Applications

SHOWN IN R.W. ATLAS 5" PULL| RWHW04

### **PRODUCT FEATURES**

Solid Brass Machined Includes fixing screws