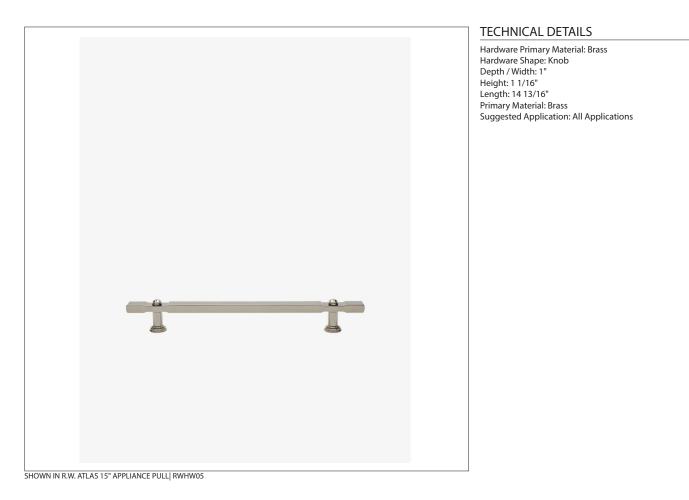

### **R.W. ATLAS** R.W. Atlas 15" Appliance Pull

# MOUNTING HARDWARE INCLUDED STYLE # DESCRIPTION QTY Service Parts 8-32 1" Truss Head Machine Screw, Combo, Slotted 998945 2 Service Parts 8-32 $1\!\!/_2''$ Truss Head Machine Screw, Combo, Slotted 998946 2 11" [279mm] 1¼" [32mm] ½" [13mm] SCALE: 3"=1'-0" TOP VIEW 14<sup>13</sup>/16" [377mm] <sup>13</sup>/<sub>16</sub>" [20mm] FRONT VIEW SCALE: 3"=1'-0" SIDE VIEW SCALE: 3"=1'-0"