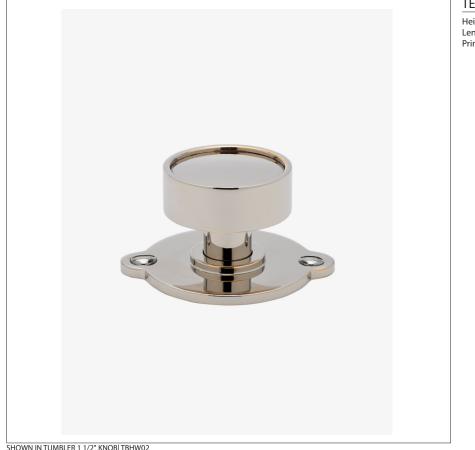

#### TECHNICAL DETAILS

Height: 1 1/2" Length: 2 1/2" Primary Material: Brass

SHOWN IN TUMBLER 1 1/2" KNOB| TBHW02

#### INSPIRATION

A Bauhaus inspiration and reinterpretation, this striking door knob expresses the "form follows function" design edict with its simple back plate and apparent screws.

#### **PRODUCT FEATURES**

Solid Brass Machined Includes (2) 8/32 hardware screw

**PRODUCT (NOTES)** 

Replacement Screws available