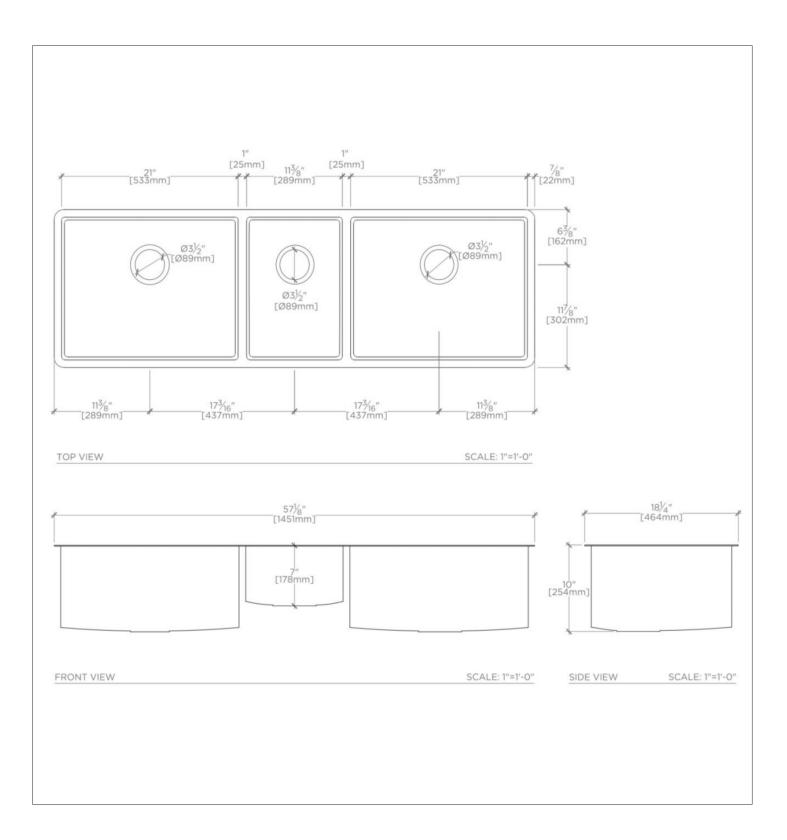

KRSK60 **KERR** 

Kerr 57 1/8" x 18 1/4" x 10" Triple Stainless Steel Kitchen Sink with Rear Drains

## **TECHNICAL DETAILS**

ADA Compliance: When installed per ADA guidelines

Bowl Shape: Rectangular Drain Hole Diameter: 3 1/2" Garbage Disposal: Y Depth / Width: 18 1/4" Height: 10"

Length: 57 1/8" Outer Rim Shape: Rectangular Primary Material: Stainless Steel

KERR KRSK60

Kerr 57 1/8" x 18 1/4" x 10" Triple Stainless Steel Kitchen Sink with Rear Drains