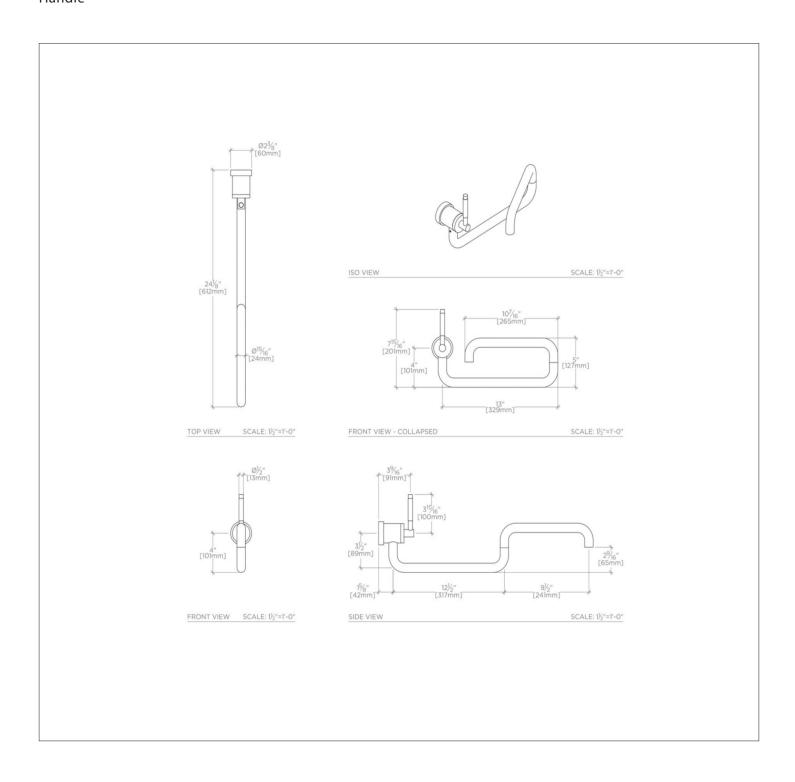

## **TECHNICAL DETAILS** Fittings Hole Diameter: 1 1/4"

Handle Turn Angle: Quarter Turn Depth / Width: 24 1/16" Height: 7 15/16" Inlet Connection Size: 1/2" Inlet Connection Type: Female NPT Installation Type: Wall Mounted Length: 2 3/16" Spout Swivel: Y Water Pressure Maximum: 85.0 psi Water Pressure Minimum: 20.0 psi Water Pressure Recommended: 45.0 psi