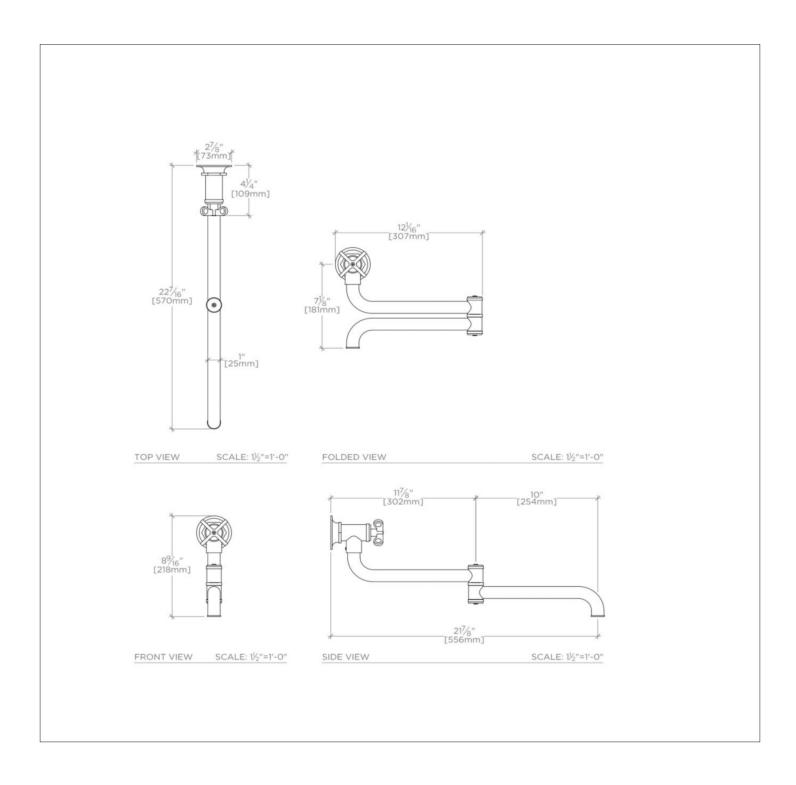

## **TECHNICAL DETAILS**

ADA Compliance: Yes Depth / Width: 22 5/16" Height: 6 7/8" Spout Swivel: Y

SHOWN IN HENRY WALL MOUNTED ARTICULATED POT FILLER, METAL CROSS HANDLE| HNPF01

## PRODUCT FEATURES

**Articulating Spout** Dual valve wall mount pot filler Quarter turn ceramic cartridge Cold water only, non-mixing valve