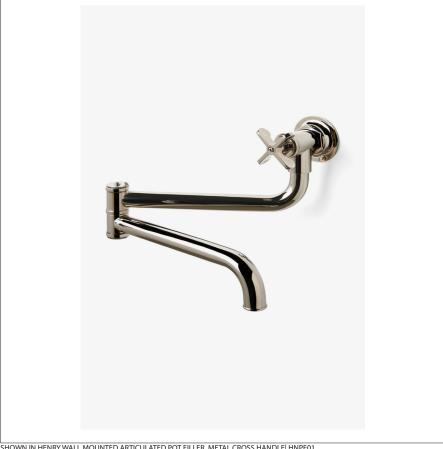

# WATERWORKS

HNPF01 **HENRY** 

Henry Wall Mounted Articulated Pot Filler, Metal Cross Handle

## **TECHNICAL DETAILS**

ADA Compliance: Yes Depth / Width: 22 5/16" Height: 6 7/8" Spout Swivel: Y

SHOWN IN HENRY WALL MOUNTED ARTICULATED POT FILLER, METAL CROSS HANDLE| HNPF01

### **INSPIRATION**

 $Influenced \ by \ the \ connection \ of \ industry \ and \ art \ Henry \ easily \ transitions \ between \ modern, \ traditional, \ utilitarian$ and classic settings.

## PRODUCT FEATURES

**Articulating Spout** Dual valve wall mount pot filler Quarter turn ceramic cartridge Cold water only, non-mixing valve