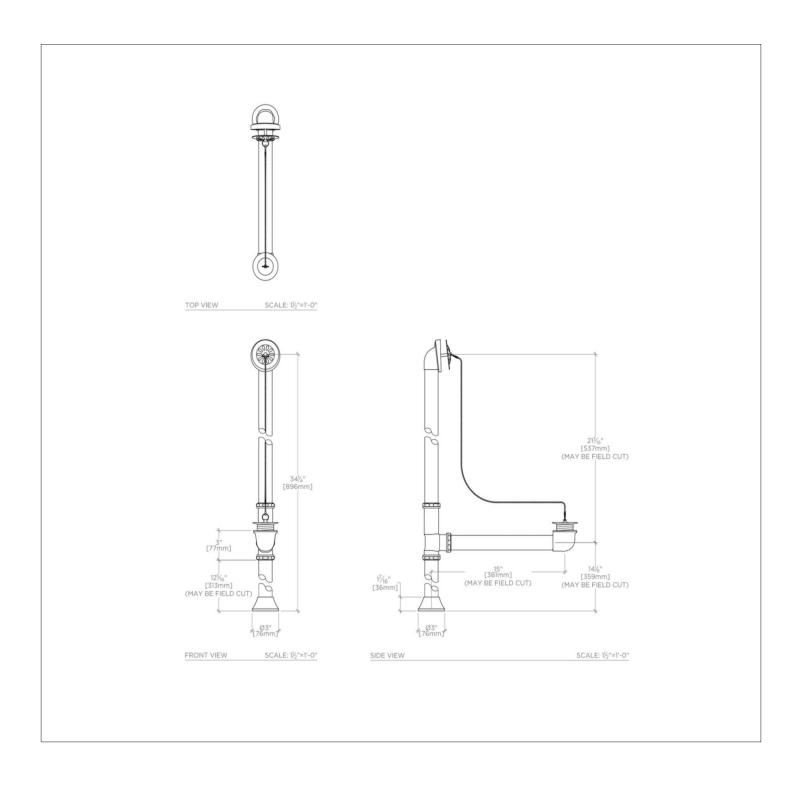

### **TECHNICAL DETAILS**

Drain Assembly Materials: Brass Drain Depth Maximum: 1 1/4" Drain Hole Diameter: 2'

Drain Style: Pull-out Stopper with Chain Escutcheon Primary Material: Brass Depth / Width: 15 1/2"

Drain Depth Minimum: 0" Height: 27 1/2"

Length: 3.2" Outlet Connection Size: 1 1/2"

Outlet Connection Type: Tailpiece with Slip Fit Gasket

Overflow Depth Maximum: 0.9" Overflow Depth Minimum: 0" Overflow Hole Diameter: 2" Primary Material: Brass Suggested Application: Bath

Waste and Overflow Horizontal Spread Maximum: 12 1/2" Waste and Overflow Horizontal Spread Minimum: 5 1/4" Waste and Overflow Vertical Spread Maximum: 22" Waste and Overflow Vertical Spread Minimum: 6"