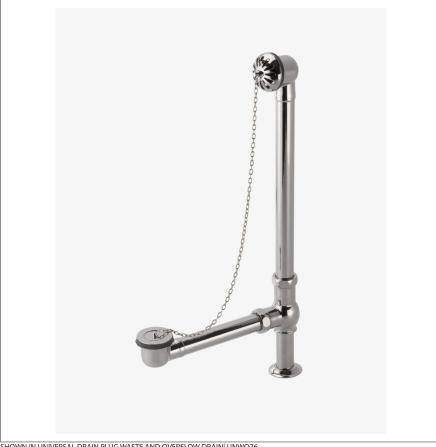

#### UNWO76 **UNIVERSAL**

Universal Drain Plug Waste and Overflow Drain

SHOWN IN UNIVERSAL DRAIN PLUG WASTE AND OVERFLOW DRAIN UNWO76

#### **PRODUCT FEATURES**

This plug and chain design complements a traditional environment Stocked in Chrome, Nickel, Matte Nickel and Unlacquered Brass finishes