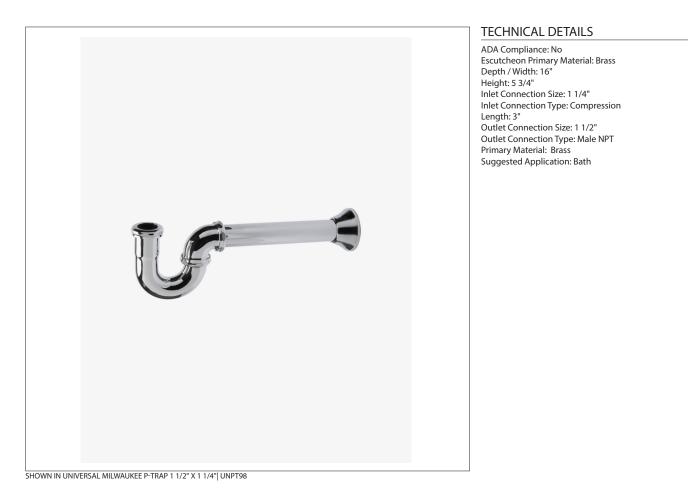

### UNIVERSAL

Universal Milwaukee P-Trap 1 1/2" x 1 1/4"

## UNPT98

#### **PRODUCT FEATURES**

Complete the Waterworks aesthetic with a perfectly proportioned and timelessly elegant Universal p-trap This item is stocked in Chrome, Nickel or Matte Nickel finishes and additional made-to-order finish options are available in 12 weeks from purchase