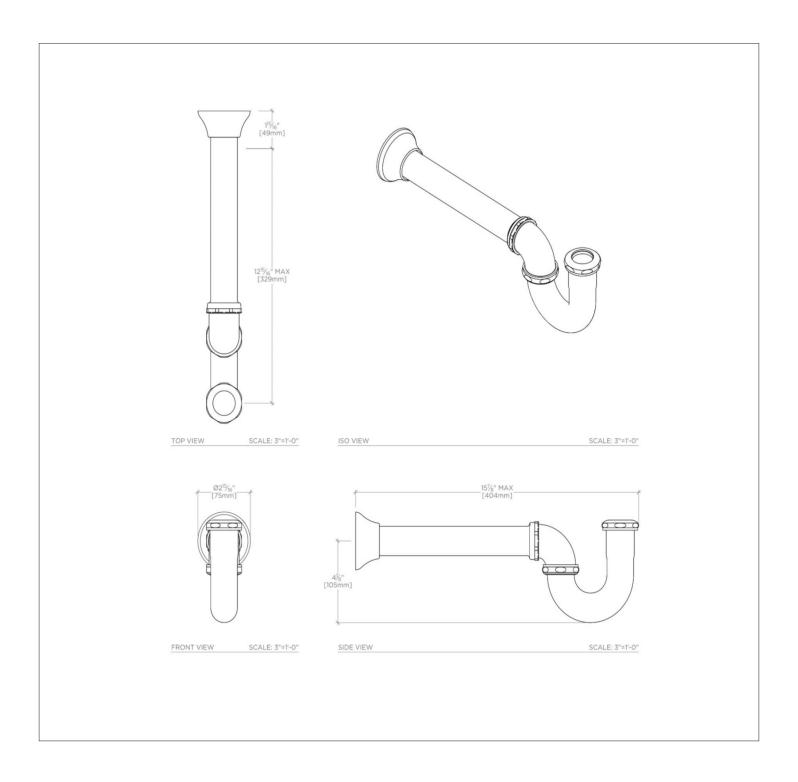

### UNIVERSAL

Universal Milwaukee P-Trap 1 1/2" x 1 1/4"

## UNPT98



#### INSPIRATION

Our Universal collection features timeless designs complementing any of our Waterworks. With a wide range of product, from fittings to accessories, Universal adds exquisite proportion and balance to any environment.

#### CODES & STANDARDS

Code # FDMS98:

#### **PRODUCT FEATURES**

Complete the Waterworks aesthetic with a perfectly proportioned and timelessly elegant Universal p-trap This item is stocked in Chrome, Nickel or Matte Nickel finishes and additional made-to-order finish options are available in 12 weeks from purchase



# UNIVERSAL

Universal Milwaukee P-Trap 1 1/2" x 1 1/4"



### UNPT98