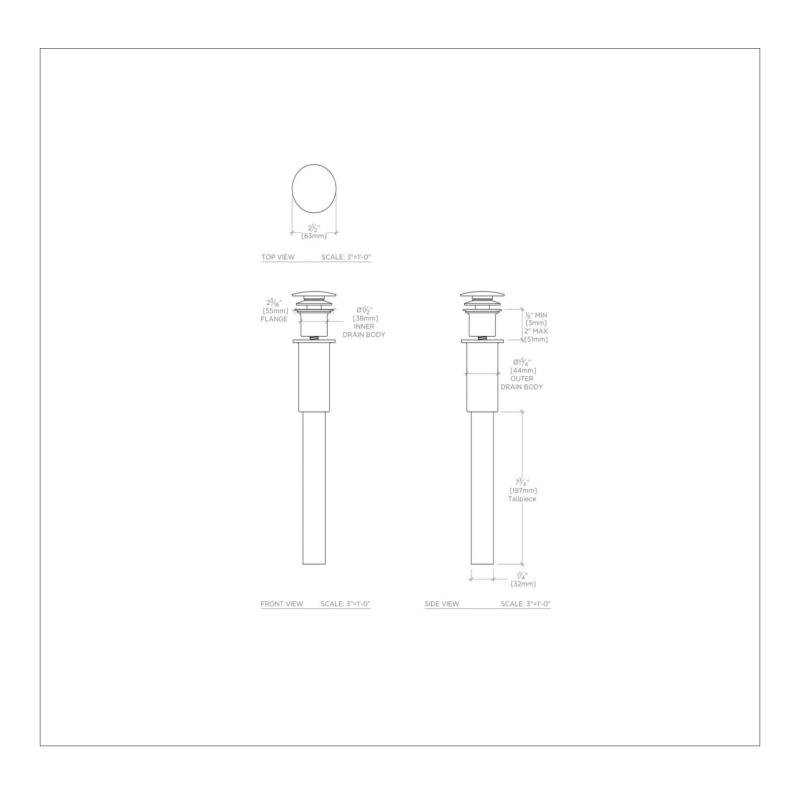

## WATERWORKS

UNLD18 **UNIVERSAL** 

Universal USA Push-Touch Lavatory Drain

# UNIVERSAL UNLD18

Universal USA Push-Touch Lavatory Drain