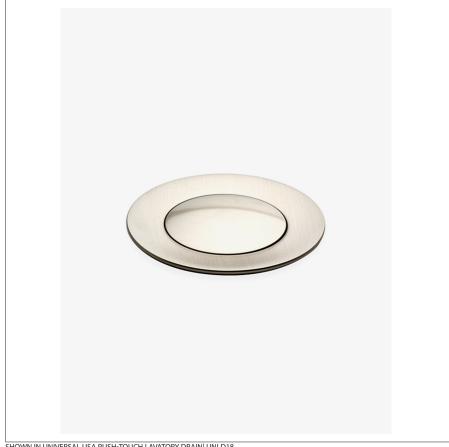

## WATERWORKS

UNLD18 **UNIVERSAL** 

Universal USA Push-Touch Lavatory Drain

#### **TECHNICAL DETAILS**

Suggested Application: Bath

SHOWN IN UNIVERSAL USA PUSH-TOUCH LAVATORY DRAIN UNLD18

# UNIVERSAL UNLD18

Universal USA Push-Touch Lavatory Drain