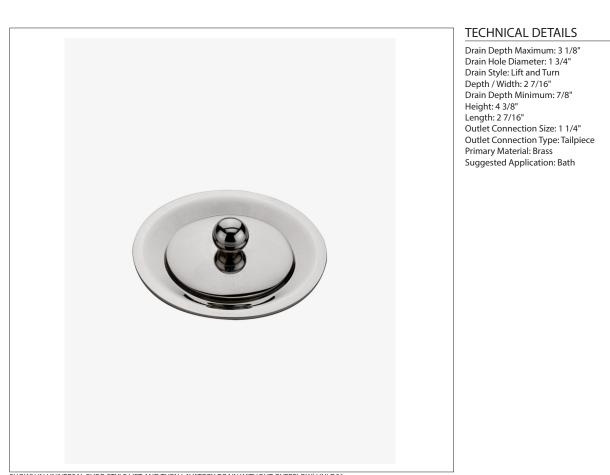

# UNLD01

SHOWN IN UNIVERSAL EURO STYLE LIFT AND TURN LAVATORY DRAIN WITHOUT OVERFLOW UNLD01

#### **PRODUCT FEATURES**

Turn the well designed finial to open and close drain This item is stocked in a Chrome, Nickel or Matte Nickel finishes and additional made-to-order finish options are available in 12 weeks from purchase