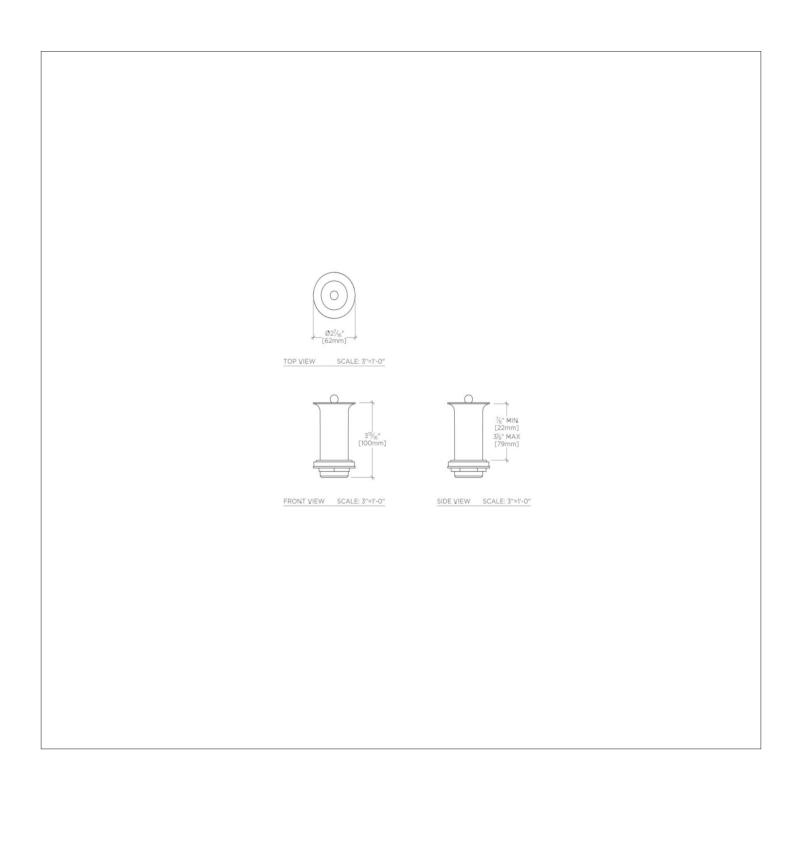

# UNLD01

SHOWN IN UNIVERSAL EURO STYLE LIFT AND TURN LAVATORY DRAIN WITHOUT OVERFLOW UNLD01

#### **PRODUCT FEATURES**

Turn the well designed finial to open and close drain This item is stocked in a Chrome, Nickel or Matte Nickel finishes and additional made-to-order finish options are available in 12 weeks from purchase