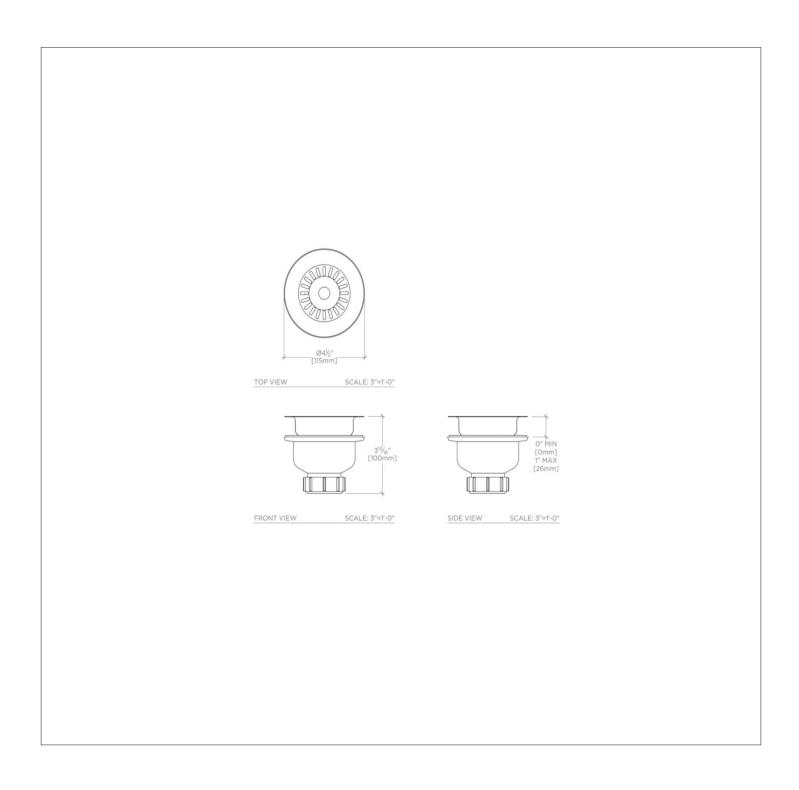

### TECHNICAL DETAILS

Drain Depth Maximum: 1" Drain Hole Diameter: 3 1/2" Depth / Width: 4 1/2" Drain Depth Minimum: 0" Height: 3 15/16" Length: 4 1/2" Primary Material: Brass Suggested Application: Bath