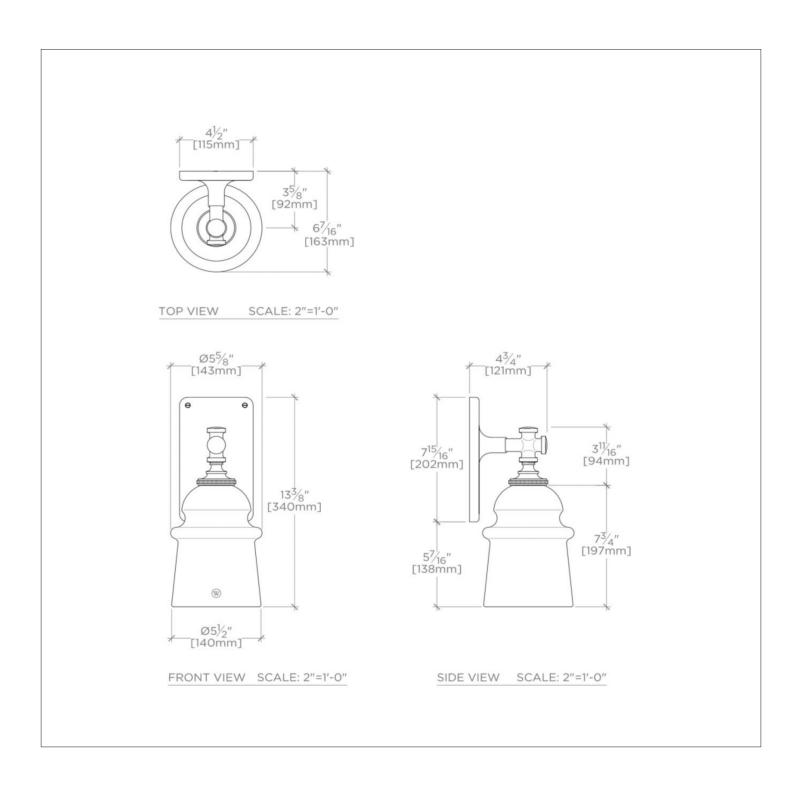

## Watt Wall Mounted Single Arm Sconce with Plain Glass Shade

#### **PRODUCT FEATURES**

Shade and bulb are included

Available in a pendant or sconce

Boron molded glass comes in three colors and two shapes; plain and ribbed

Nickel pendant features gray fabric cord and old bronze and unlacquered brass feature brown fabric cord