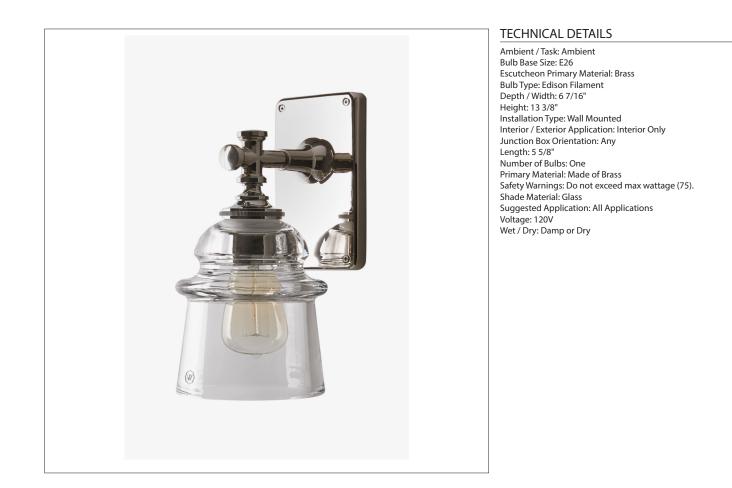

## Watt Wall Mounted Single Arm Sconce with Plain Glass Shade

#### **PRODUCT FEATURES**

Shade and bulb are included

Available in a pendant or sconce

Boron molded glass comes in three colors and two shapes; plain and ribbed

Nickel pendant features gray fabric cord and old bronze and unlacquered brass feature brown fabric cord

### PRODUCT (NOTES)

Replacement Plain Glass Shade (Clear, Amber, Blue) Style #999156. Replacement Ribbed Glass Shade (Clear, Amber, Blue) Style #999157. Replacement Knob for Wall Plate (Nickel, Unlacquered Brass, Old Bronze) Style #998703. Replacement bulb for Plain Glass Shade (Edison Filament) Style #999161. Replacement bulb for Ribbed Glass