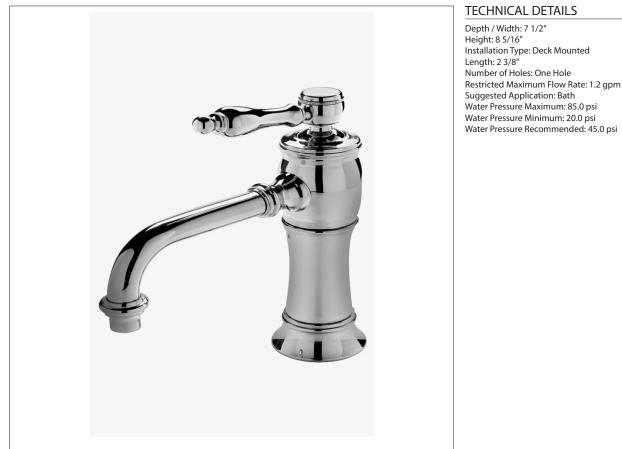

# Julia High Profile One Hole Deck Mounted Lavatory Faucet with Metal Lever Handles

SHOWN IN JULIA HIGH PROFILE ONE HOLE DECK MOUNTED LAVATORY FAUCET WITH METAL LEVER HANDLES| JULS09

#### **PRODUCT FEATURES**

Swivel spout features a single lever, with white porcelain index, allowing for single-handed operation. Optional handle materials include porcelain, wood, crystal, and semi-precious stones. Available in 1.2gpm (4.5L/min) flow rate