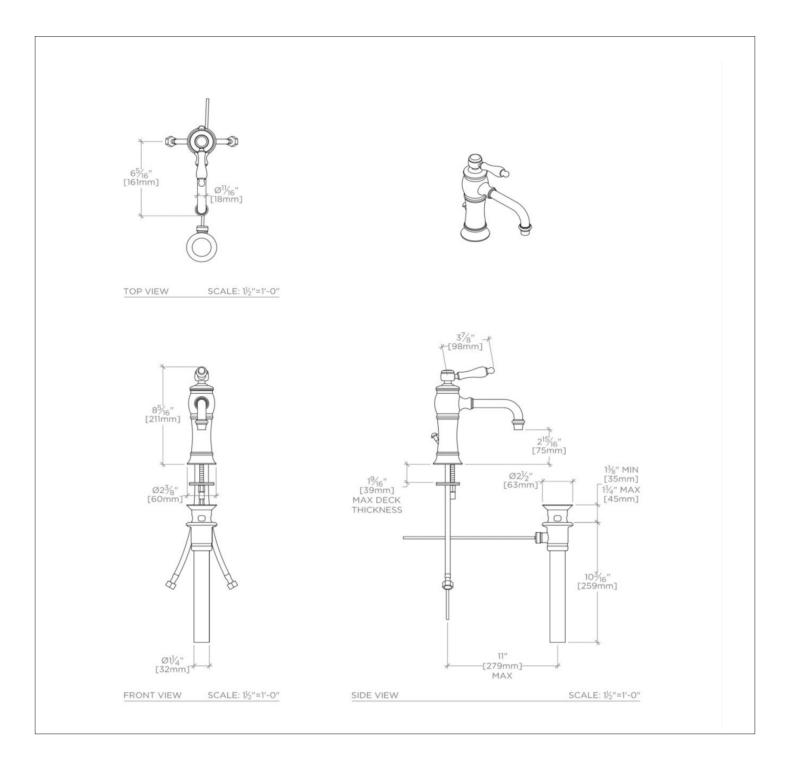

# Julia High Profile One Hole Deck Mounted Lavatory Faucet with Metal Lever Handles

### JULS09