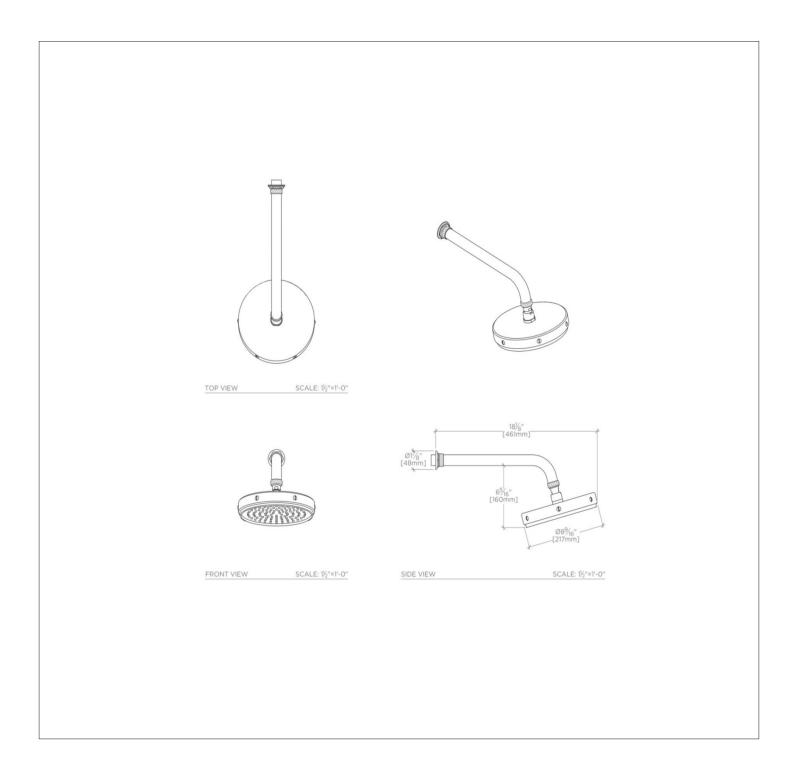

## RWSH01



#### SHOWN IN R.W. ATLAS 8 1/2" SHOWER HEAD, ARM AND FLANGE RWSH01

#### **INSPIRATION**

Powerful shapes, genuine materials and unique aesthetic details. The original, impeccable vision of R.W. Atlas pairs Code # RWSH01: Certified with CEC American ingenuity with European craftsmanship.

#### **CODES & STANDARDS**

#### **PRODUCT FEATURES**

Features flat round 8" shower head.

Exposed slotted screws around shower head offer added design detail.

Stocked in 2.5gpm (9.5 L/min) and 1.75gpm (6.6 L/min). State of California requires 1.75gpm (6.6 L/min) to comply with their water conservation requirements. Other flow options are available to order, contact your sales associate or call 1 (800) 899-6757 for details.





# R.W. ATLAS

R.W. Atlas 8 1/2" Shower Head, Arm and Flange



### RWSH01