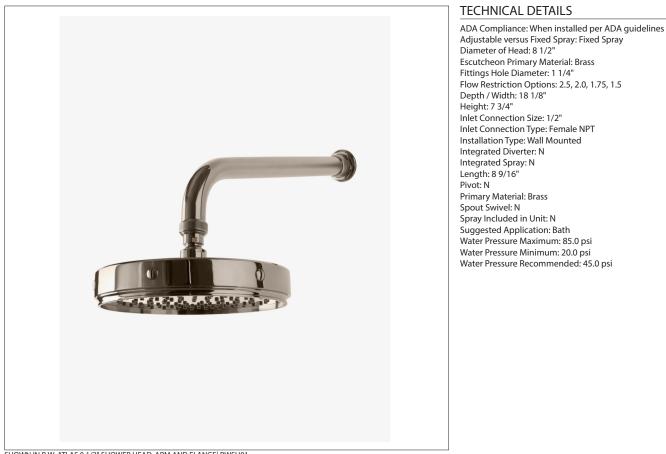

### R.W. Atlas 8 1/2" Shower Head, Arm and Flange

## RWSH01

#### SHOWN IN R.W. ATLAS 8 1/2" SHOWER HEAD, ARM AND FLANGE RWSH01

#### **PRODUCT FEATURES**

Features flat round 8" shower head.

Exposed slotted screws around shower head offer added design detail.

Stocked in 2.5gpm (9.5 L/min) and 1.75gpm (6.6 L/min). State of California requires 1.75gpm (6.6 L/min) to comply with their water conservation requirements. Other flow options are available to order, contact your sales associate or call 1 (800) 899-6757 for details.