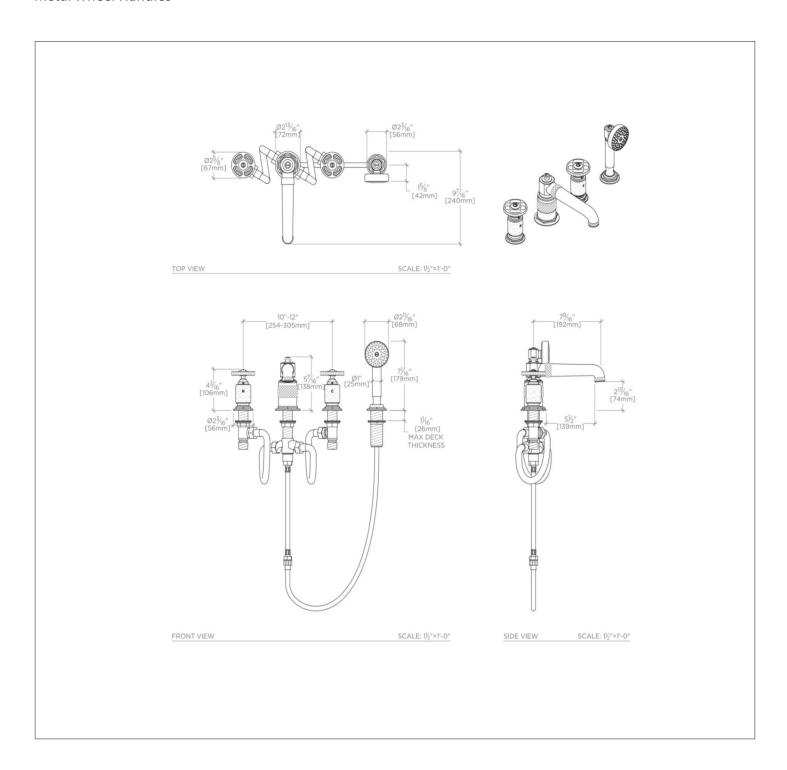

### **TECHNICAL DETAILS** ADA Compliance: Yes

Adjustable versus Fixed Spray: Fixed Spray Deck Thickness Maximum: 1 Deck Thickness Minimum: 3/8" Diameter of Head: 2 11/16" **Escutcheon Primary Material: Brass** Fittings Hole Diameter: 1 3/8" Flow Restriction Options: 2.0, 1.75, 1.5, 0.92 Handle Spread Maximum: 12" Handle Spread Minimum: 10" Handle Turn Angle: Quarter Turn Handshower / Spray Hose Length: 79" Depth / Width: 9 7/16" Height: 7 1/16" Inlet Connection Size: 3/4" Inlet Connection Type: Male NPT Adapter Inlet Supply Spread Maximum: 12" Inlet Supply Spread Minimum: 10" Installation Type: Deck Mounted Integrated Diverter: N Integrated Spray: N Length: 17 5/8" Number of Handles: Two Number of Holes: Four Hole Primary Material: Brass Restricted Maximum Flow Rate: 2.5 gpm Spout Swivel: N Spray Included in Unit: N Suggested Application: Bath Valve Material: Ceramic Water Pressure Maximum: 85.0 psi Water Pressure Minimum: 20.0 psi Water Pressure Recommended: 45.0 psi