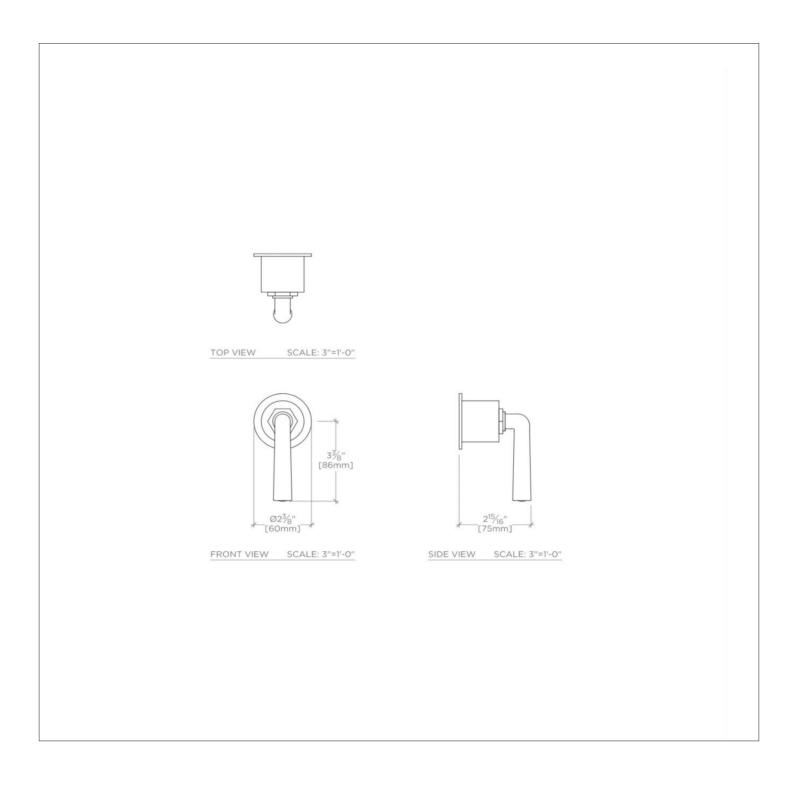

# HNVC50

### Henry Volume Control Valve Trim with Metal Lever Handle

SHOWN IN HENRY VOLUME CONTROL VALVE TRIM WITH METAL LEVER HANDLE HNVC50

# HENRY

Henry Volume Control Valve Trim with Metal Lever Handle

HNVC50