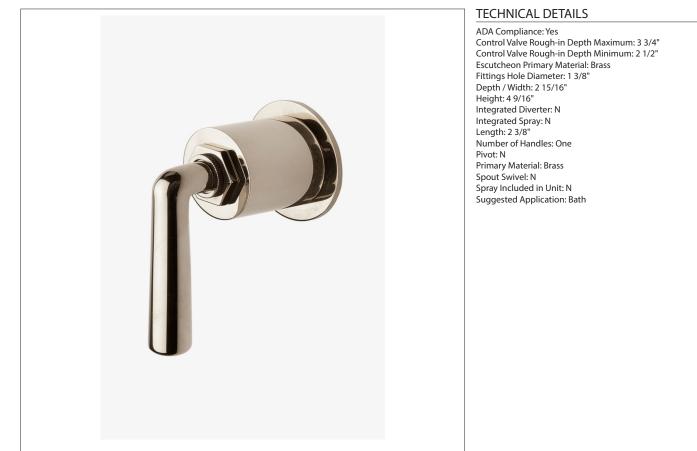

# HNVC50

### Henry Volume Control Valve Trim with Metal Lever Handle

SHOWN IN HENRY VOLUME CONTROL VALVE TRIM WITH METAL LEVER HANDLE HNVC50

# HENRY

Henry Volume Control Valve Trim with Metal Lever Handle

HNVC50