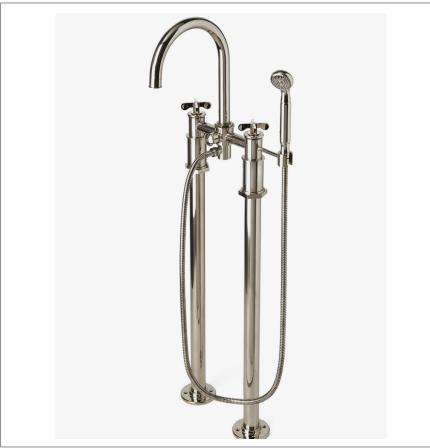

# WATERWORKS

HENRY HNXT60

Henry Exposed Floor Mounted Tub Filler With Handshower and Metal Cross Handles

L SHOWN IN HENRY EXPOSED FLOOR MOUNTED TUB FILLER WITH HANDSHOWER AND METAL CROSS HANDLES| HNXT60

HENRY HNXT60

Henry Exposed Floor Mounted Tub Filler With Handshower and Metal Cross Handles