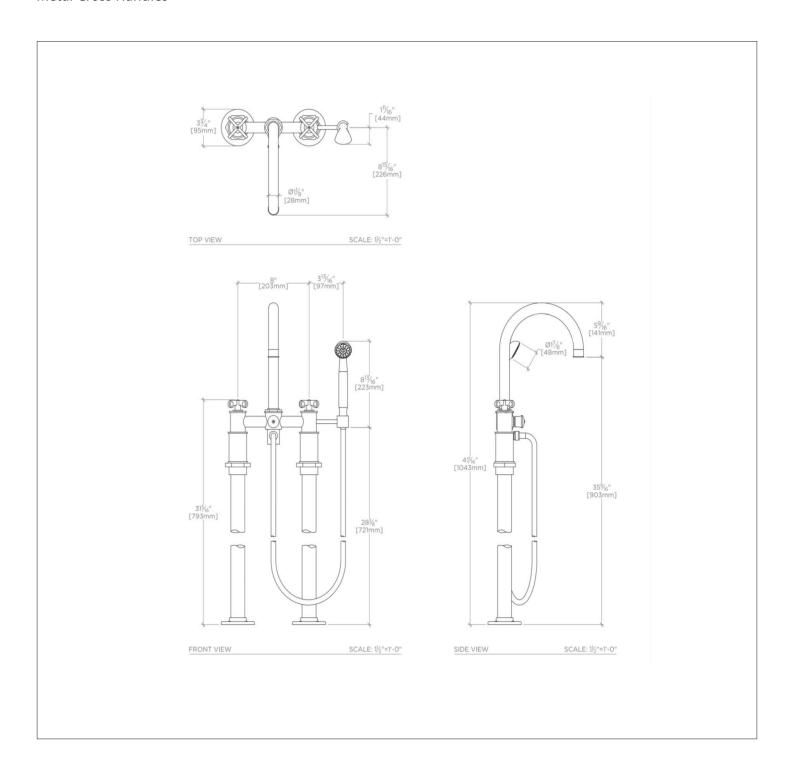

#### **TECHNICAL DETAILS**

ADA Compliance: Yes

Adjustable versus Fixed Spray: Fixed Spray

Diameter of Head: 1 7/8"

Diameter of Legs / Tubes: 1 9/16"

Escutcheon Primary Material: Brass

Fittings Hole Diameter: 1 1/8"

Flow Restriction Options: 2.5, 2.0, 1.75, 1.5, 0.92

Handle Spread Maximum: 8"

Handle Spread Minimum: 8"

Handle Turn Angle: Quarter Turn

Handshower / Spray Hose Length: 59"

Depth / Width: 10 13/16"

Height: 41 1/16"

Inlet Connection Size: 3/4"

Inlet Connection Type: Copper Sweat

Inlet Supply Spread Maximum: 8"

Inlet Supply Spread Minimum: 8"

Installation Type: Freestanding

Integrated Diverter: N Integrated Spray: N

Number of Handles: Two

Number of Holes: Two Hole

Pivot: N

Primary Material: Brass

Spout Swivel: N

Spray Included in Unit: N Suggested Application: Bath

Valve Material: Ceramic

Water Pressure Maximum: 85.0 psi

Water Pressure Minimum: 20.0 psi