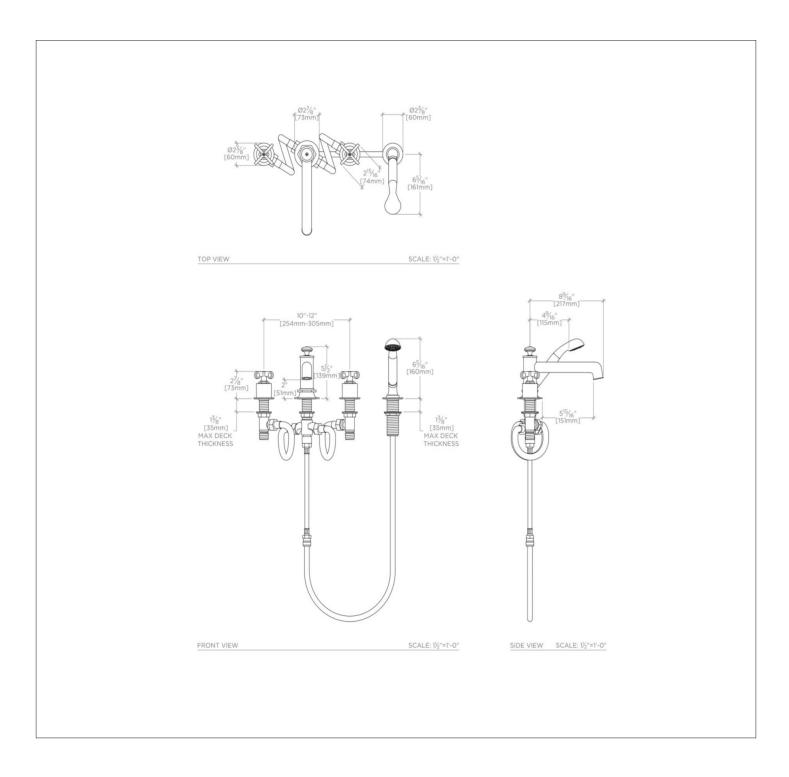

#### **TECHNICAL DETAILS**

ADA Compliance: Yes Adjustable versus Fixed Spray: Fixed Spray Deck Thickness Maximum: 1 3/8" Deck Thickness Minimum: 3/16" Diameter of Head: 1 7/8" Escutcheon Primary Material: Brass Fittings Hole Diameter: 1 5/8" Flow Restriction Options: 2.0, 1.75, 1.5, 0.92 Handle Spread Maximum: 12" Handle Spread Minimum: 10" Handle Turn Angle: Quarter Turn Handshower / Spray Hose Length: 79" Depth / Width: 10" Height: 6 5/16" Inlet Connection Size: 3/4" Inlet Connection Type: Male NPT Adapter Inlet Supply Spread Maximum: 12" Inlet Supply Spread Minimum: 10" Installation Type: Deck Mounted Integrated Diverter: N Integrated Spray: N Length: 17 3/8" Number of Handles: Two Number of Holes: Four Hole Primary Material: Brass Restricted Maximum Flow Rate: 2.5 gpm Spout Swivel: N Spray Included in Unit: N Suggested Application: Bath Valve Material: Ceramic Water Pressure Maximum: 85.0 psi Water Pressure Minimum: 20.0 psi