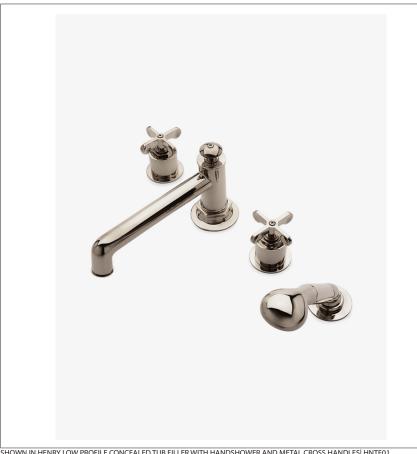

# WATERWORKS

HNTF01 **HENRY** 

Henry Low Profile Concealed Tub Filler With Handshower and Metal Cross Handles

SHOWN IN HENRY LOW PROFILE CONCEALED TUB FILLER WITH HANDSHOWER AND METAL CROSS HANDLES| HNTF01

HENRY HNTF01

Henry Low Profile Concealed Tub Filler With Handshower and Metal Cross Handles