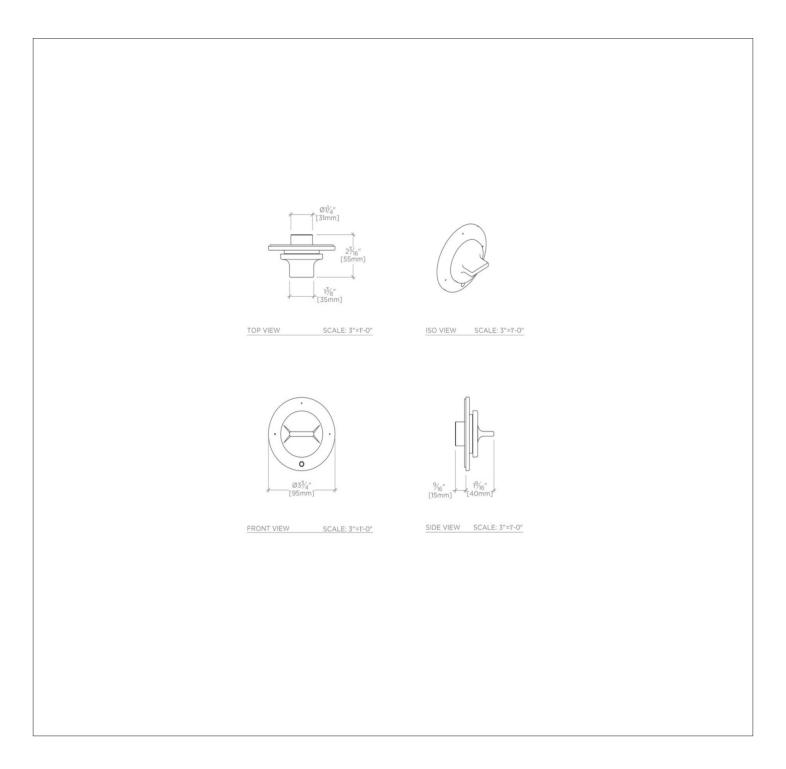

## **FM3T01**

Formwork Three Way Diverter Valve Trim for Thermostatic System with Metal Knob Handle

#### TECHNICAL DETAILS

Adjustable Shelves: N Control Valve Rough-in Depth Maximum: 4 3/4" Control Valve Rough-in Depth Minimum: 3 1/8" Diverter Valve Rough-in Depth Maximum: 4 3/4" Diverter Valve Rough-in Depth Minimum: 3 1/8" Escutcheon Primary Material: Brass Fittings Hole Diameter: 2 1/2" Depth / Width: 1 9/16" . Height: 3 3/4" Integrated Diverter: N Integrated Spray: N Length: 3 3/4" Number of Handles: One Pivot: N Primary Material: Brass Spout Swivel: N Spray Included in Unit: N Suggested Application: Bath

# Formwork Three Way Diverter Valve Trim for Thermostatic System with Metal Knob Handle

## FM3T01