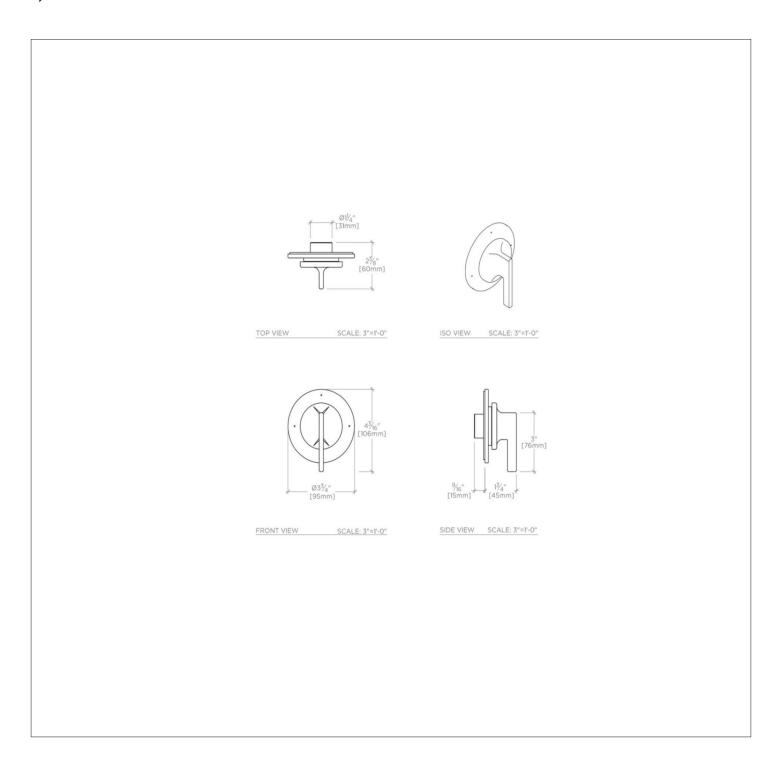

## **TECHNICAL DETAILS**

Spout Swivel: N Spray Included in Unit: N Suggested Application: Bath

Adjustable Shelves: N Control Valve Rough-in Depth Maximum: 2 5/8" Control Valve Rough-in Depth Minimum: 2 1/4" Diverter Valve Rough-in Depth Maximum: 3 3/8" Diverter Valve Rough-in Depth Minimum: 3" Escutcheon Primary Material: Brass Fittings Hole Diameter: 2 1/2" Handle Turn Angle: Quarter Turn Each Way Depth / Width: 1 3/4" Height: 4 3/16" Integrated Diverter: N Integrated Spray: N Length: 3 3/4" Number of Handles: One Pivot: N Primary Material: Brass