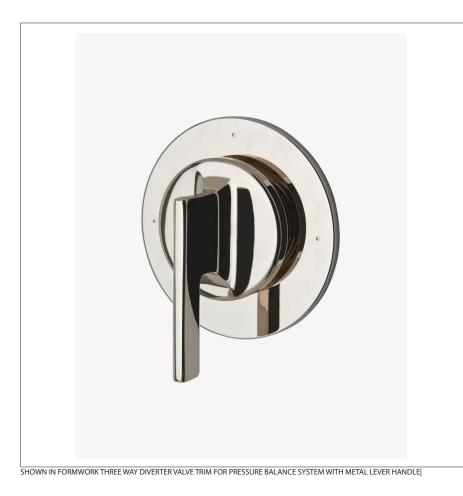

## WATERWORKS

FORMWORK FM3P10

Formwork Three Way Diverter Valve Trim for Pressure Balance System with Metal Lever Handle

FORMWORK FM3P10

Formwork Three Way Diverter Valve Trim for Pressure Balance System with Metal Lever Handle