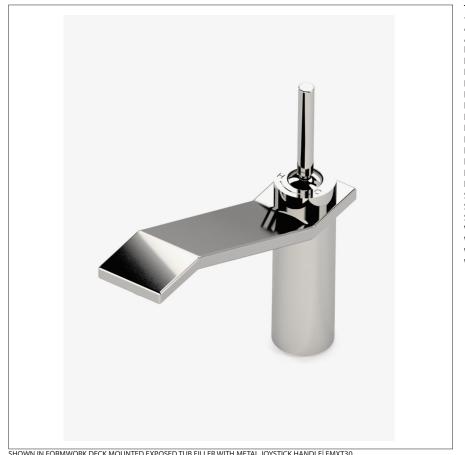

### Formwork Deck Mounted Exposed Tub Filler with Metal Joystick Handle

L SHOWN IN FORMWORK DECK MOUNTED EXPOSED TUB FILLER WITH METAL JOYSTICK HANDLE FMXT30

#### **INSPIRATION**

Sculptural forms that defy the ordinary. Unexpected geometry and the transition of the planes create a subtle but Code # FMXT30X: Certified with cUPC, NSF, IAPMO, CSA warm expression.

#### **PRODUCT FEATURES**

Joystick Handle allows for easy, one-handed operation Unrestricted (spout) water flow of approximately 8-10 gallons per minute (gpm)