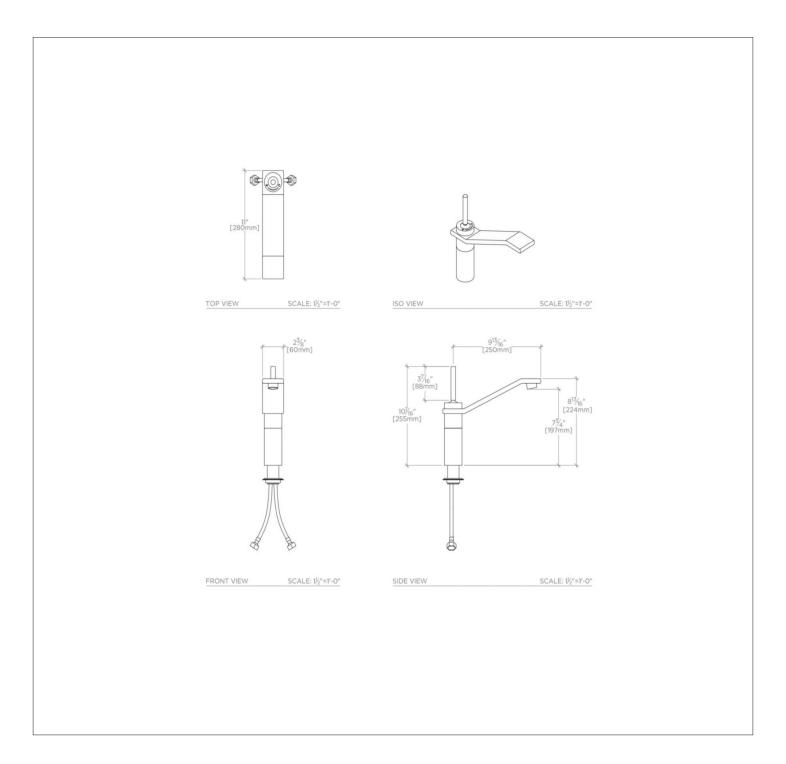

#### **TECHNICAL DETAILS**

Adjustable Shelves: N Adjustable versus Fixed Spray: Fixed Spray Escutcheon Primary Material: Brass Handle Turn Angle: Quarter Turn Each Way Index Marking: H/C Inlet Connection Size: 1/2" Inlet Connection Type: Female Hose Connection Installation Type: Deck Mounted Integrated Diverter: N Integrated Spray: N Number of Handles: One Number of Holes: One Hole Pivot: N Primary Material: Brass Restricted Maximum Flow Rate: 2.5 gpm Spout Swivel: N Spray Included in Unit: N Suggested Application: Bath Valve Material: Ceramic Water Pressure Maximum: 85.0 psi Water Pressure Minimum: 20.0 psi Water Pressure Recommended: 45.0 psi