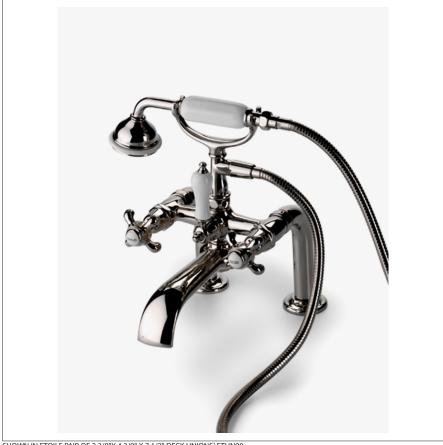

# WATERWORKS

ETUN90 **ETOILE** 

Etoile Pair of 2 3/8"x 4 3/8" x 7 1/2" Deck Unions



## **TECHNICAL DETAILS**

Deck Thickness Maximum: 1 1/2" Fittings Hole Diameter: 1 3/8" Depth / Width: 4 3/8" . Height: 7 1/2" Inlet Connection Size: 3/4" Inlet Connection Type: Male NPT Adapter Length: 2 3/8" Outlet Connection Size: 3/4" Outlet Connection Type: Straight Male Threads Primary Material: Brass Suggested Application: Bath

SHOWN IN ETOILE PAIR OF 2 3/8"X 4 3/8" X 7 1/2" DECK UNIONS ETUN90

#### **INSPIRATION**

 $Defined\ elegance.\ Etoile\ has\ a\ European\ sophistication\ with\ a\ timeless\ sense\ of\ chic.$ 

## **CODES & STANDARDS**

Code # ETTU90:

#### **PRODUCT FEATURES**

Brass is used on all trim and valve component parts.

The manufacturing process encompasses casting, turning, forging, hand-fitting and hand polishing.









# ETOILE ETUN90

Etoile Pair of 2 3/8