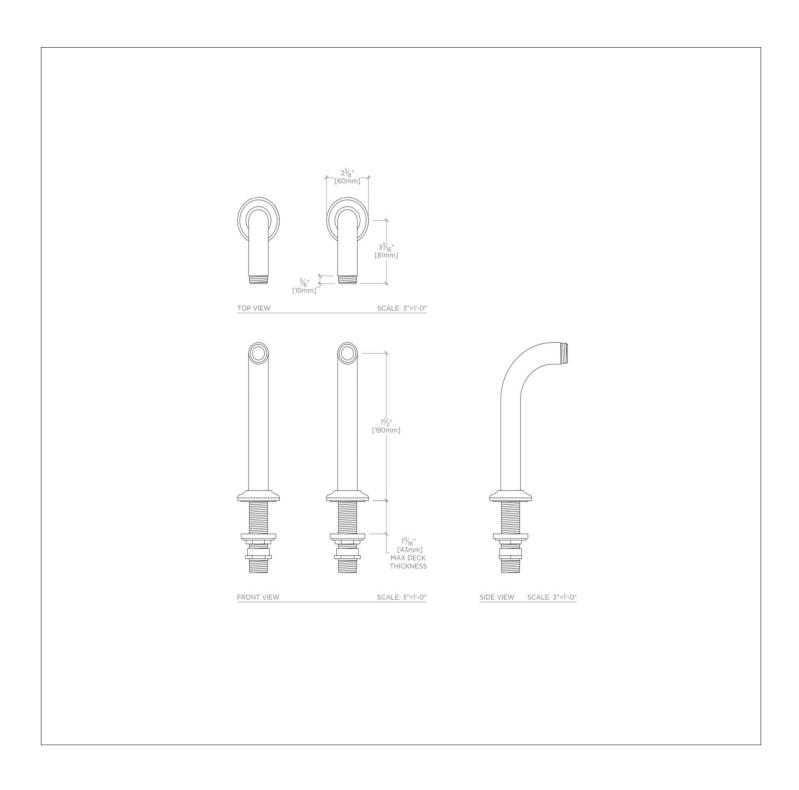

# WATERWORKS

ETUN90 **ETOILE** 

Etoile Pair of 2 3/8"x 4 3/8" x 7 1/2" Deck Unions

## **TECHNICAL DETAILS**

Deck Thickness Maximum: 1 1/2" Fittings Hole Diameter: 1 3/8" Depth / Width: 4 3/8" . Height: 7 1/2" Inlet Connection Size: 3/4" Inlet Connection Type: Male NPT Adapter Length: 2 3/8" Outlet Connection Size: 3/4" Outlet Connection Type: Straight Male Threads Primary Material: Brass Suggested Application: Bath

# ETOILE ETUN90

Etoile Pair of 2 3/8"x 4 3/8" x 7 1/2" Deck Unions