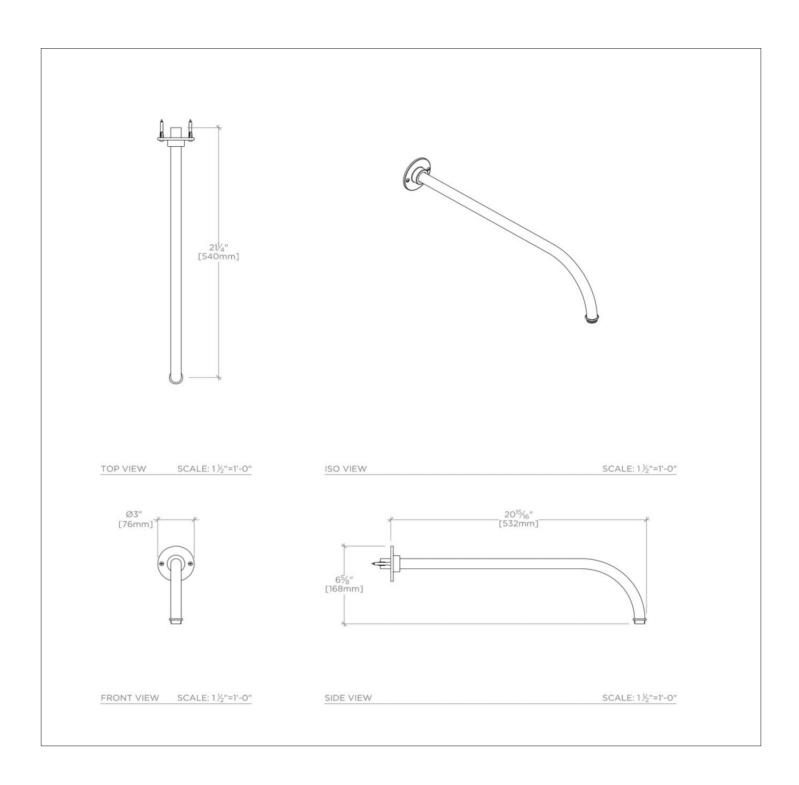

## TECHNICAL DETAILS

Inlet Connection Size: 1/2" Installation Type: Wall Mounted Integrated Diverter: N Primary Material: Brass Restricted Maximum Flow Rate: 2.5 gpm Suggested Application: Bath Water Pressure Maximum: 85.0 psi Water Pressure Minimum: 20.0 psi Water Pressure Recommended: 45.0 psi