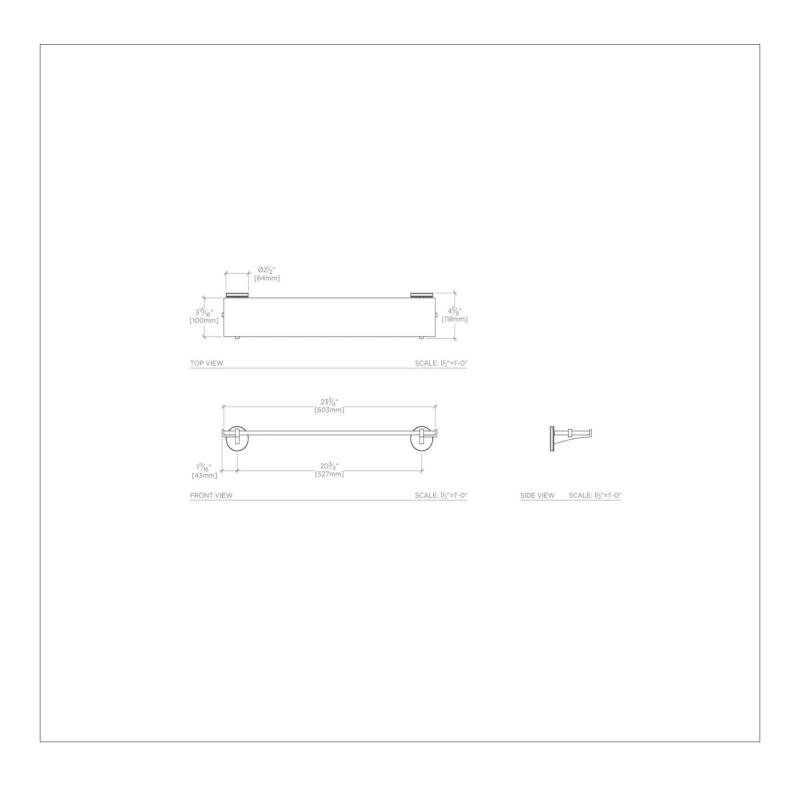

# **TECHNICAL DETAILS**

Escutcheon Primary Material: Brass Depth / Width: 4 5/8" Height: 2 1/2" Installation Type: Wall Mounted Length: 24 1/4" Number of Drawers / Shelves: One Primary Material: Brass ends with glass shelf Suggested Application: Bath