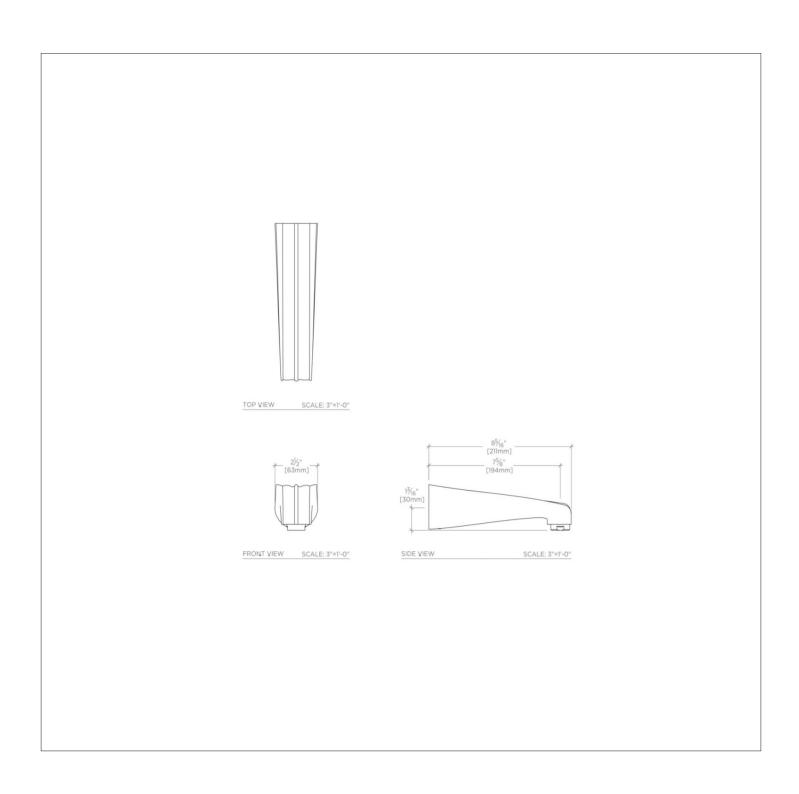

### **TECHNICAL DETAILS**

Adjustable versus Fixed Spray: Fixed Spray Fittings Hole Diameter: 2 1/2" Depth / Width: 8 1/2" Height: 2 1/2" Inlet Connection Size: 3/4" Inlet Connection Type: Female NPT Installation Type: Wall Mounted Length: 2 1/2" Primary Material: Brass Spout Swivel: N Suggested Application: Bath Water Pressure Maximum: 85.0 psi Water Pressure Minimum: 20.0 psi Water Pressure Recommended: 45.0 psi

# BOULEVARD BDTS82

**Boulevard Wall Mounted Tub Spout** 