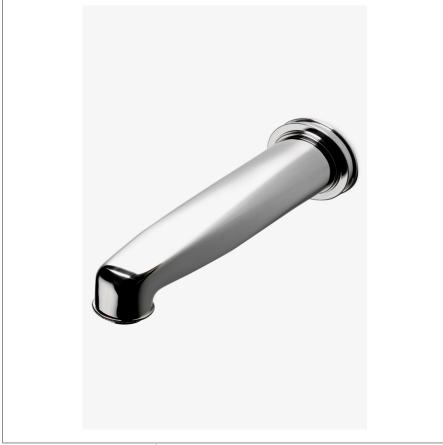

## Aero Wall Mounted Tub Spout

SHOWN IN AERO WALL MOUNTED TUB SPOUT AETS82

### **INSPIRATION**

Inspired by the stepped detail of 19th century telescopes, Aero is a combination of historical reference with a contemporary temperament. The result is original and modern, bringing a look of updated elegance.

### **PRODUCT FEATURES**

Features signature stepped and gadrooned details on escutcheons and edge of spout Stocked in Chrome and Nickel Unrestricted flow for quick filling of a bathtub