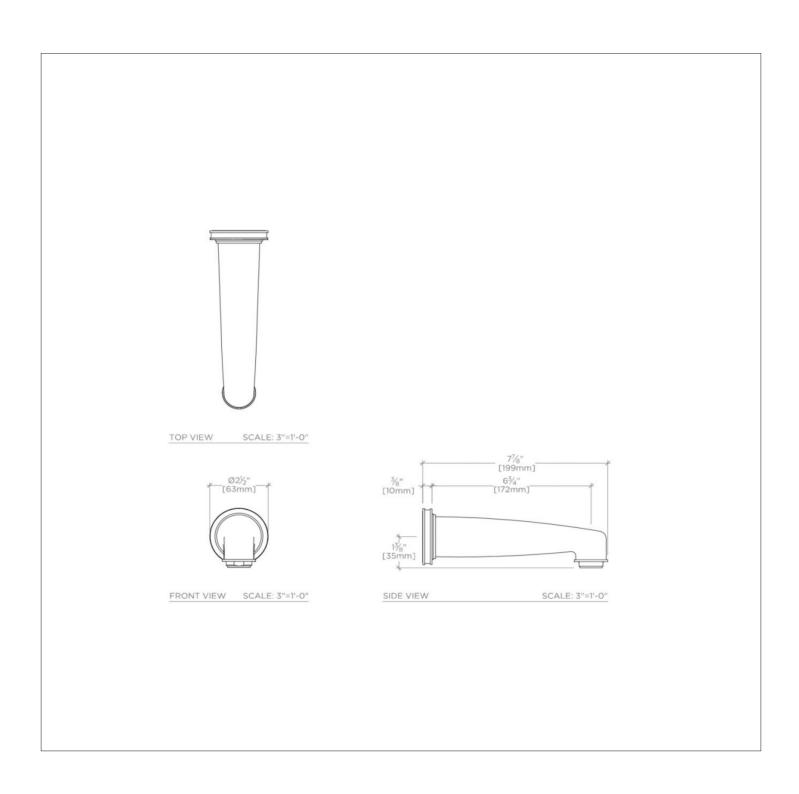

### **TECHNICAL DETAILS**

Adjustable versus Fixed Spray: Fixed Spray Escutcheon Primary Material: Brass Fittings Hole Diameter: 1 3/8"
Depth / Width: 8"
Height: 2 1/2"
Inlet Connection Size: 3/4"
Inlet Connection Type: Female NPT
Installation Type: Wall Mounted
Length: 2 1/2"
Primary Material: Brass
Spout Swivel: N
Suggested Application: Bath
Water Pressure Maximum: 85.0 psi
Water Pressure Minimum: 20.0 psi
Water Pressure Recommended: 45.0 psi