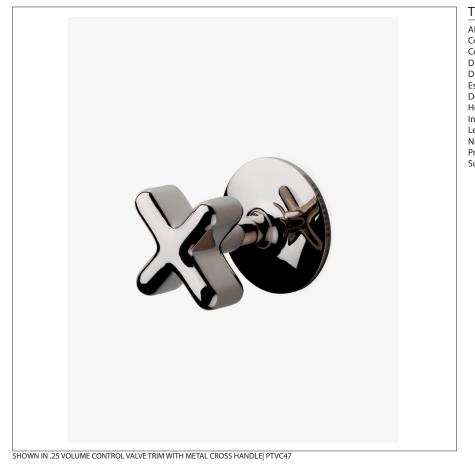

### .25 Volume Control Valve Trim with Metal Cross Handle

### .25 .25 Volume Control Valve Trim with Metal Cross Handle

## PTVC47