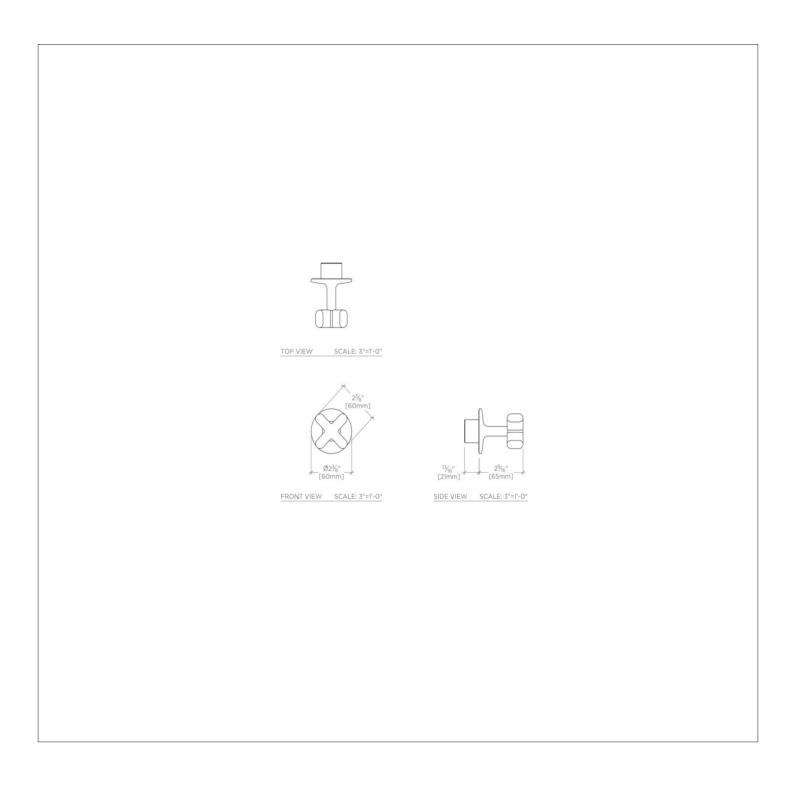

#### TECHNICAL DETAILS

ADA Compliance: Yes Control Valve Rough-in Depth Maximum: 4 1/4" Control Valve Rough-in Depth Minimum: 2 1/8" Diverter Valve Rough-in Depth Maximum: 3 3/4" Diverter Valve Rough-in Depth Minimum: 2 1/2" Escutcheon Primary Material: Brass Depth / Width: 3 3/8" Height: 2 3/8" Integrated Diverter: N Length: 2 3/8" Number of Handles: One Primary Material: Brass Suggested Application: Bath