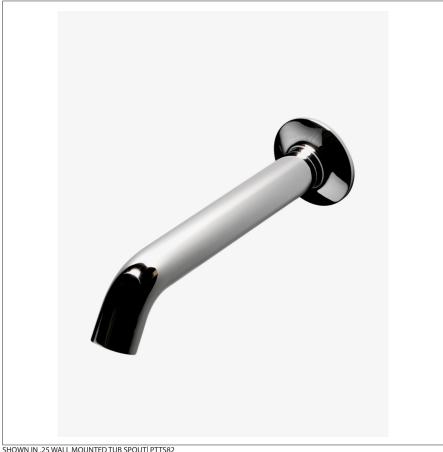

PTTS82 .25

# .25 Wall Mounted Tub Spout



## **TECHNICAL DETAILS**

Adjustable versus Fixed Spray: Fixed Spray Escutcheon Primary Material: Brass Fittings Hole Diameter: 1 1/4" Depth / Width: 9 1/8" Height: 2 7/8" Inlet Connection Size: 3/4" Inlet Connection Type: Copper Sweat Installation Type: Wall Mounted Length: 2 5/8" Primary Material: Brass Spout Swivel: N Suggested Application: Bath Water Pressure Maximum: 85.0 psi Water Pressure Minimum: 20.0 psi Water Pressure Recommended: 45.0 psi

SHOWN IN .25 WALL MOUNTED TUB SPOUT PTTS82

### **INSPIRATION**

.25 is the ultimate in utilitarian elegance: A simple and understated design that is equally functional and beautiful. Code # PTTU82: ASME A112.18.1 / CSA B125.1, IAPMO, State of MA

# **CODES & STANDARDS**

### **PRODUCT FEATURES**

Works seamlessly with Waterworks' thermostat