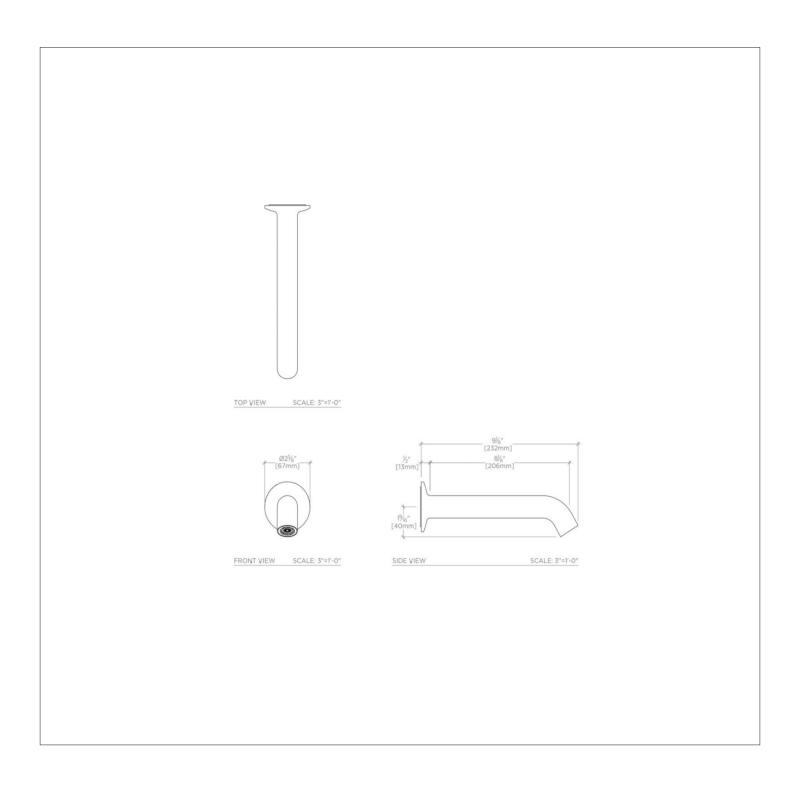

## **TECHNICAL DETAILS**

Adjustable versus Fixed Spray: Fixed Spray Escutcheon Primary Material: Brass Fittings Hole Diameter: 1 1/4" Depth / Width: 9 1/8" Height: 2 7/8" Inlet Connection Size: 3/4" Inlet Connection Type: Copper Sweat Installation Type: Wall Mounted Length: 2 5/8" Primary Material: Brass Spout Swivel: N Suggested Application: Bath Water Pressure Maximum: 85.0 psi Water Pressure Minimum: 20.0 psi Water Pressure Recommended: 45.0 psi