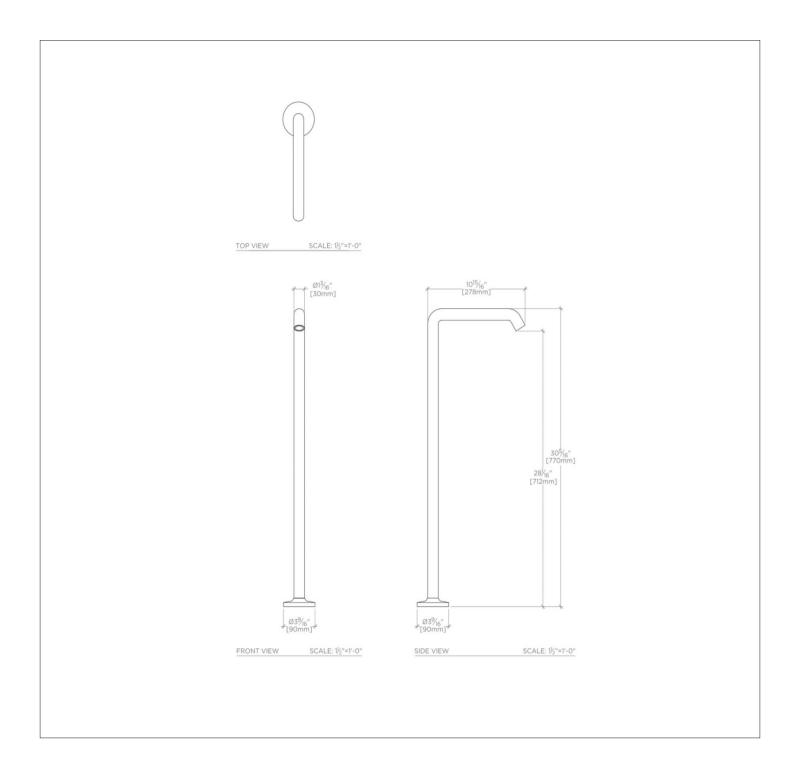

## **TECHNICAL DETAILS**

Adjustable versus Fixed Spray: Fixed Spray Escutcheon Primary Material: Brass Fittings Hole Diameter: 1 1/4" Depth / Width: 10 5/8" Height: 30" Inlet Connection Size: 3/4" Inlet Connection Type: Copper Sweat Installation Type: Freestanding Length: 3 1/2" Primary Material: Brass Spout Swivel: N Suggested Application: Bath Water Pressure Maximum: 85.0 psi Water Pressure Minimum: 20.0 psi Water Pressure Recommended: 45.0 psi