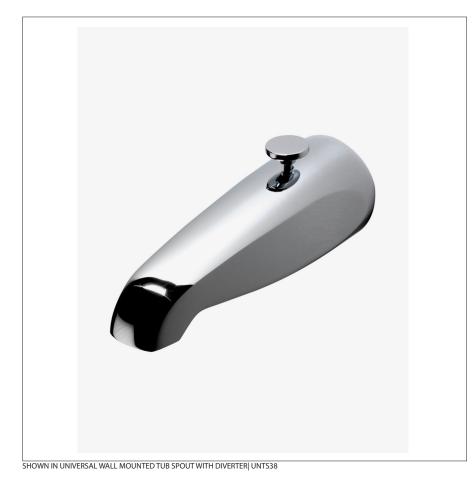

### Universal Wall Mounted Tub Spout With Diverter

# UNTS38

#### **PRODUCT FEATURES**

Create a refined environment for your daily ritual by installing an exquisitely proportioned Universal tub spout with diverter functionality

A diverter tub spout works seamlessly with Waterworks' Pressure Balance systems