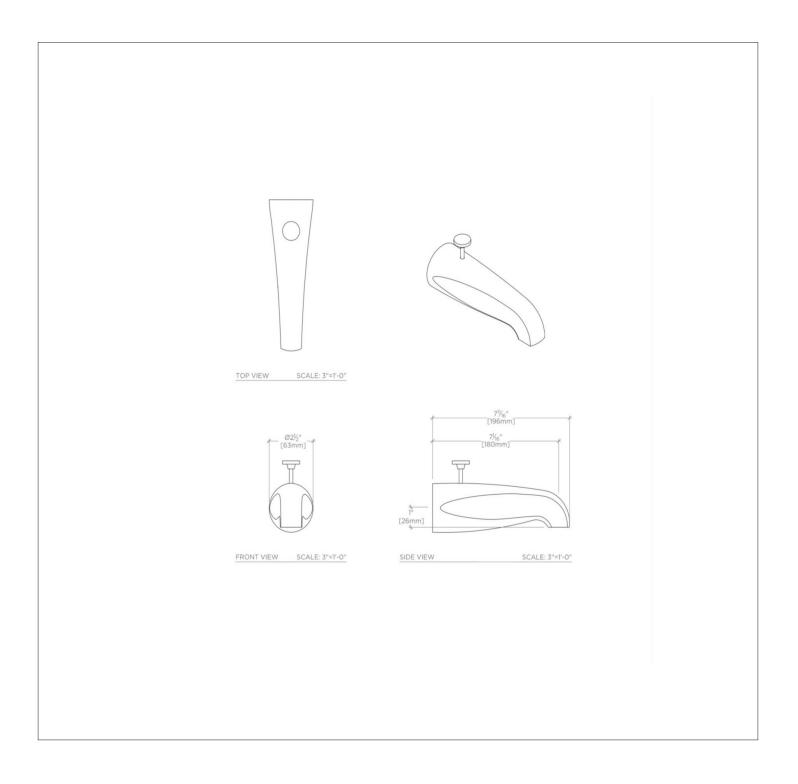

#### **TECHNICAL DETAILS**

ADA Compliance: Yes Adjustable versus Fixed Spray: Fixed Spray Escutcheon Primary Material: Brass Fittings Hole Diameter: 1 1/4" Depth / Width: 7.675" Height: 3 5/8" Inlet Connection Size: 3/4" Inlet Connection Type: Female NPT Installation Type: Wall Mounted Length: 2 1/2' Primary Material: Brass Spout Swivel: N Suggested Application: Bath Water Pressure Maximum: 85.0 psi Water Pressure Minimum: 20.0 psi Water Pressure Recommended: 45.0 psi