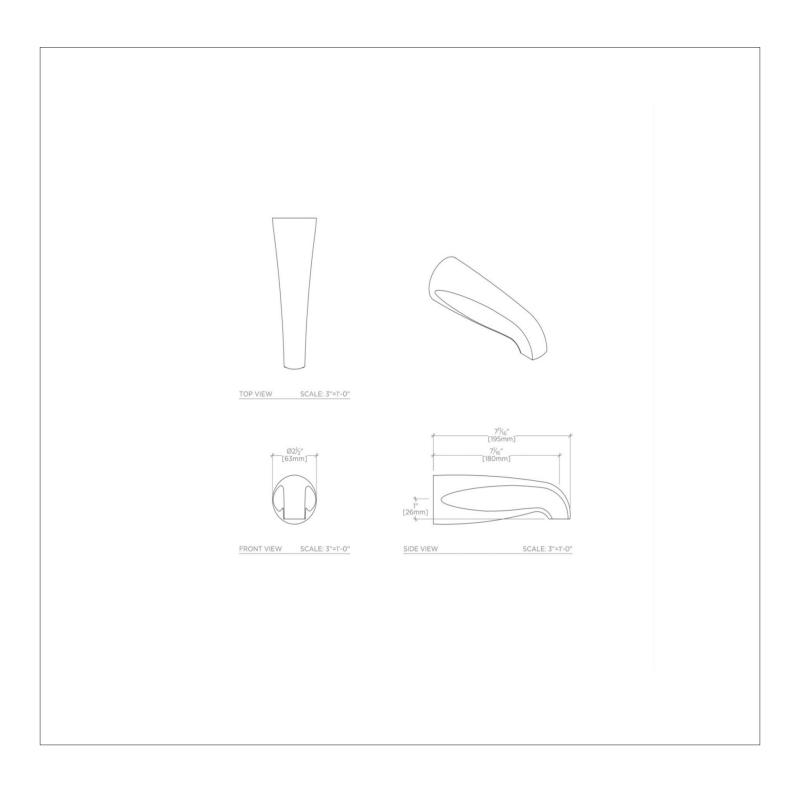

### **TECHNICAL DETAILS**

ADA Compliance: Yes Adjustable versus Fixed Spray: Fixed Spray Escutcheon Primary Material: Brass Fittings Hole Diameter: 1 1/4" Depth / Width: 7.675" Height: 2 1/2" Inlet Connection Size: 3/4" Inlet Connection Type: Female NPT Installation Type: Wall Mounted Length: 2 1/2' Primary Material: Brass Spout Swivel: N Suggested Application: Bath Water Pressure Maximum: 85.0 psi Water Pressure Minimum: 20.0 psi Water Pressure Recommended: 45.0 psi

SHOWN IN UNIVERSAL WALL MOUNTED TUB SPOUT | UNTS34

# UNIVERSAL UNTS34

Universal Wall Mounted Tub Spout