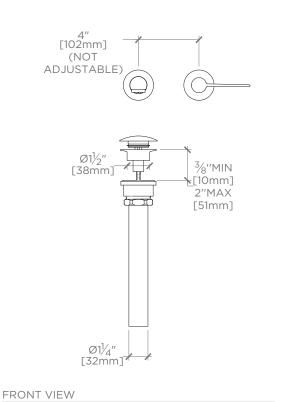

#### **SPECIFICATIONS:**

Fittings Hole Diameter: 1-3/8" [35mm] Drain Hole Diameter: 1-3/4" [44mm] Drain Style: Push Touch Handle Turn Angle: Quarter Turn

Inlet Connection: 1/2" Female NPT

Water Pressure: 85.0 psi [6.0 bar] MAX- 20.0 psi [1.5 bar] MIN