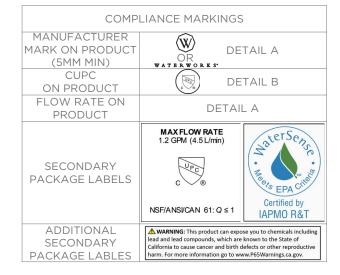

### **CODES & STANDARDS:**

NSF/ANSI/CAN 61:Q < 1, ASME A112.18.1-2018/CSA B125.1-18, CEC, DOE, State of MA