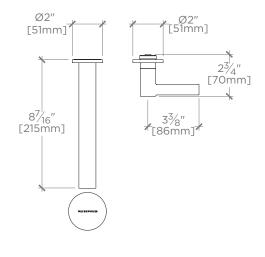

#### **SPECIFICATIONS:**

Fittings Hole Diameter: 1-3/8" [35mm] Drain Hole Diameter: 1-3/4" [44mm] Drain Style: Push Touch Handle Turn Angle: Quarter Turn

Inlet Connection: 1/2" Female NPT

Water Pressure: 85.0 psi [6.0 bar] MAX- 20.0 psi [1.5 bar] MIN