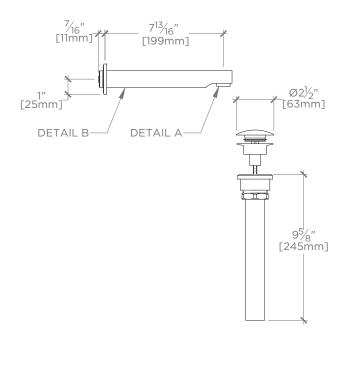

#### **SPECIFICATIONS:**

Fittings Hole Diameter: 1-3/8" [35mm] Drain Hole Diameter: 1-3/4" [44mm] Drain Style: Push Touch Handle Turn Angle: Quarter Turn

Inlet Connection: 1/2" Female NPT

Water Pressure: 85.0 psi [6.0 bar] MAX- 20.0 psi [1.5 bar] MIN