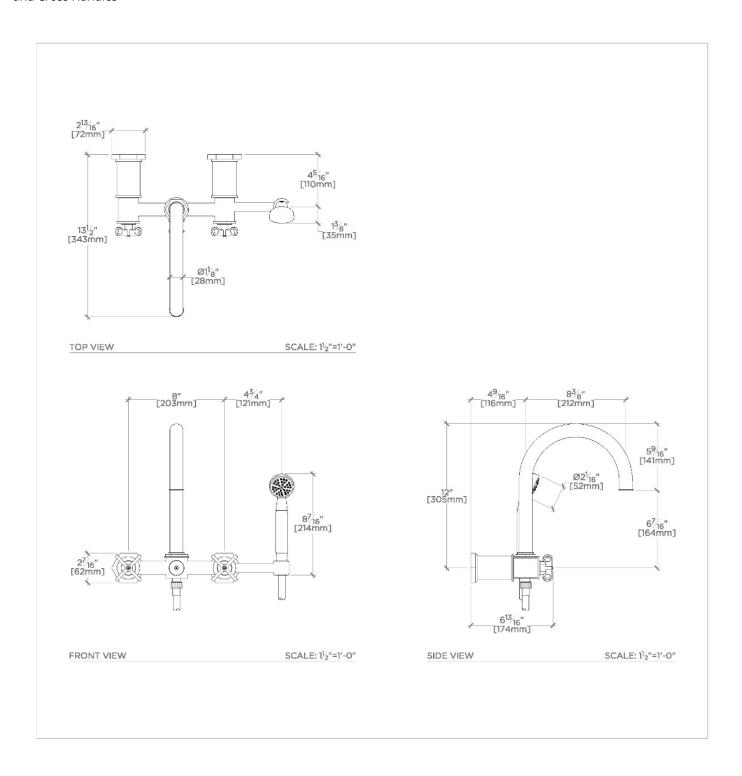

## **TECHNICAL DETAILS**

ADA Compliance: No Fittings Hole Diameter: 1 3/8" Handle Spread Maximum: 8" Handle Spread Minimum: 8" Handle Turn Angle: Quarter Turn Handshower Spray Hose Length: 60"

Inlet Connection Size: 3/4" Inlet Connection Type: Copper Sweat, NPT and 1/2"

Female BSPP

Inlet Supply Spread Maximum: 8"

Inlet Supply Spread Minimum: 8" Integrated Diverter: Y Number Of Holes: Two Hole

Pivot: Y

Primary Material: Brass

Restricted Maximum Flow Rate: 1.75 gpm

Spout Swivel: N

Spray Included In Unit: Y

Valve Material: Brass and Ceramic Water Pressure Maximum: 85.0 psi Water Pressure Minimum: 20.0 psi Water Pressure Recommended: 45.0 psi

SHOWN IN HENRY EXPOSED WALL MOUNTED TUB FILLER WITH HANDSHOWER AND CROSS HANDLES | HXT101