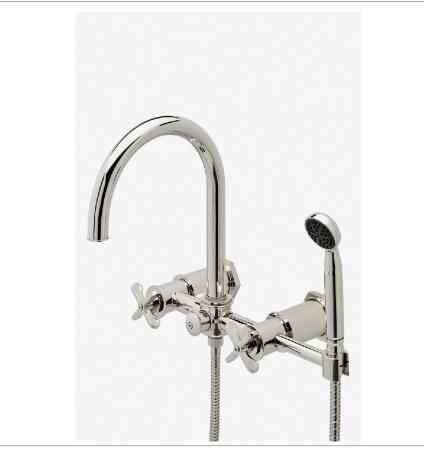

**HENRY** HXT101

Henry Exposed Wall Mounted Tub Filler With Handshower and Cross Handles

PRODUCT (NOTES)

HENRY HXT101

Henry Exposed Wall Mounted Tub Filler With Handshower and Cross Handles