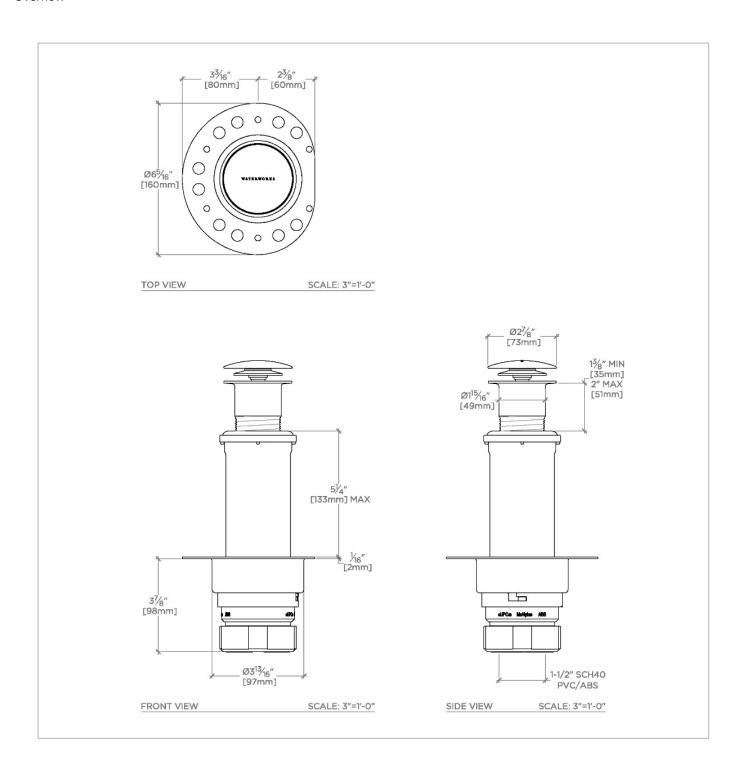

# **TECHNICAL DETAILS**

Drain Depth Maximum: 2" Drain Depth Minimum: 1 3/8" Drain Hole Diameter: 2" Drain Style: Push-Touch Fittings Hole Diameter: 4" Height: 11 3/4" Length: 2 15/16"

Outlet Connection Size: 1 1/2"

Outlet Connection Type: SCH40 ABS and PVC Socket

Adapter

SHOWN IN UNIVERSAL PUSH-TOUCH TUB DRAIN AND DOCKING STATION WITHOUT OVERFLOW | UNWO20