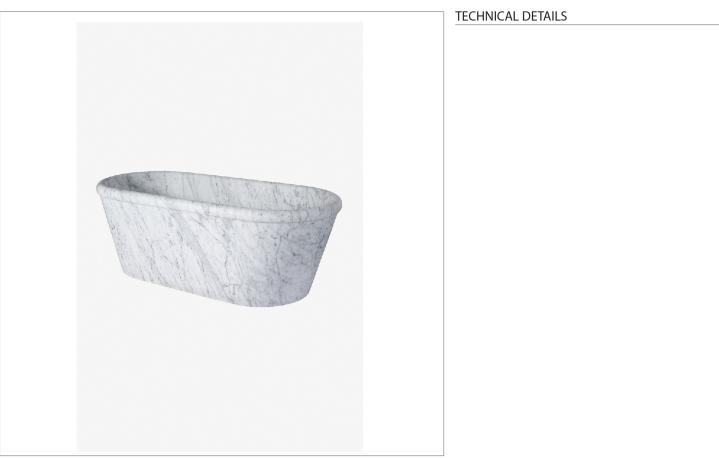

## IBBT67

Ibla 67" x 32 1/2" x 23 1/2" Freestanding Oval Bathtub

SHOWN IN IBLA 67" X 32 1/2" X 23 1/2" FREESTANDING OVAL BATHTUB | IBBT67

## **INSPIRATION**

Sculpted by artisans from a solid block of Italian marble. This freestanding tub, shown here in pristine Carrara, is beautifully proportionate and skillfully hand-finished, from the elegantly rounded rim to our signature branding at the base.

## IBLA

Ibla 67" x 32 1/2" x 23 1/2" Freestanding Oval Bathtub

IBBT67