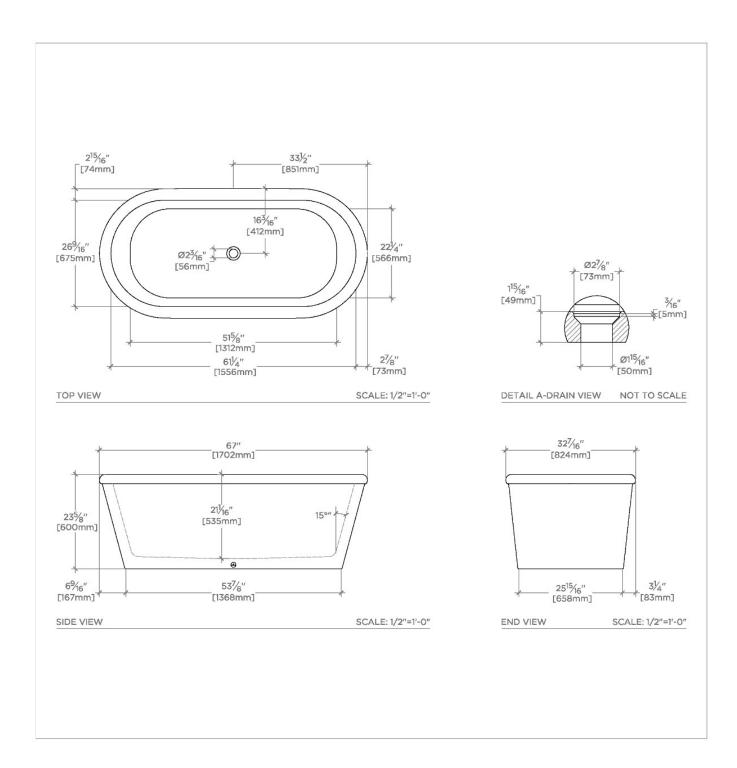

## IBBT67

Ibla 67" x 32 1/2" x 23 1/2" Freestanding Oval Bathtub

SHOWN IN IBLA 67" X 32 1/2" X 23 1/2" FREESTANDING OVAL BATHTUB | IBBT67

CODES & STANDARDS

**PRODUCT FEATURES** 

Designed by and exclusive to Waterworks

Sourced and made in Italy

Carved from a solid block of stone

Double-ended with center drain

Required Drain: UNWO20

CERTIFICATIONS

## IBLA

Ibla 67" x 32 1/2" x 23 1/2" Freestanding Oval Bathtub

IBBT67