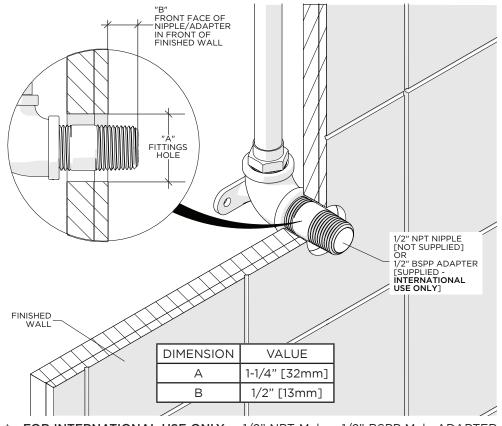

### ROUGH-IN:

Determine the ideal location for the TUB SPOUT and rough-in a well supported 1/2" NPT MALE NIPPLE <sup>+</sup> (not supplied) of appropriate length.

**FOR INTERNATIONAL USE ONLY**, a 1/2" NPT Male x 1/2" BSPP Male ADAPTER (Style No. UNUK04) is provided. The BSPP end of the ADAPTER may be field cut.