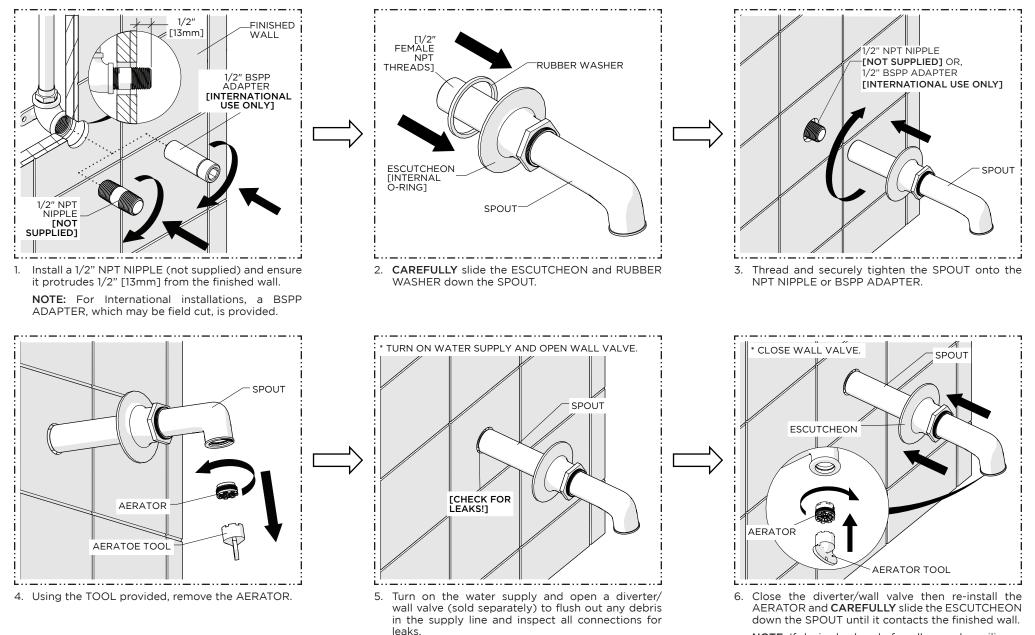

# WATERWORKS

**NOTE:** If desired, a bead of caulk or a clear silicone may be applied where the ESCUTCHEON contacts the finished wall.

PAGE 2 OF 2 | UPDATED ON 9.09.2022