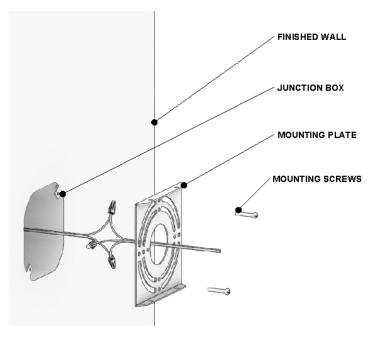

## CNLT00 [CN00LT] SCONCE INSTALLATION:

- REQUIRED: Install an electrical junction box at the desired height.
- See Figure 01 for Steps 1 6.

FIGURE - 01

- 1. Remove the MOUNTING PLATE by unthreading the FIXTURE MOUNTING SCREW from the back plate.
- 2. Pull the wires from the light through the center of the MOUNTING PLATE.
- 3. Fasten the bare copper fixture wire to the green or bare copper wire in the box with a wire nut or fasten it to the MOUNTING PLATE with the ground screw provided.
- 4. Fasten the white fixture wire to the white wire in the box with a wire nut. Tightly wrap the connection with electrical tape beginning 1" [25mm] below the wire nut to ensure the tape seals the end of the nut. Make sure that there are no exposed wires that could cause a short circuit.
- 5. Repeat previous step with the black fixture wire and the black wire from the junction box. Make sure the wires are pushed into the junction box.
- 6. Attach the MOUNTING PLATE to the JUNCTION BOX using the MOUNTING SCREWS making sure to keep the proper alignment of the plate.
- See Figure 02 for Step 7-9.