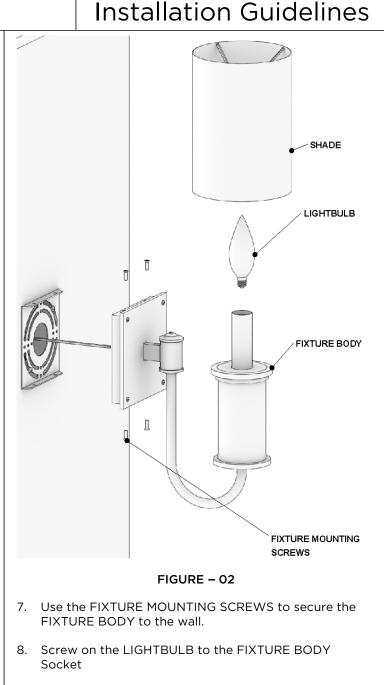

## CNLT00 [CN00LT] SCONCE INSTALLATION:

- REQUIRED: Install an electrical junction box at the desired height.
- See Figure 01 for Steps 1 6.

FIGURE - 01

- 1. Remove the MOUNTING PLATE by unthreading the FIXTURE MOUNTING SCREW from the back plate.
- 2. Pull the wires from the light through the center of the MOUNTING PLATE.
- 3. Fasten the bare copper fixture wire to the green or bare copper wire in the box with a wire nut or fasten it to the MOUNTING PLATE with the ground screw provided.
- 4. Fasten the white fixture wire to the white wire in the box with a wire nut. Tightly wrap the connection with electrical tape beginning 1" [25mm] below the wire nut to ensure the tape seals the end of the nut. Make sure that there are no exposed wires that could cause a short circuit.
- 5. Repeat previous step with the black fixture wire and the black wire from the junction box. Make sure the wires are pushed into the junction box.
- 6. Attach the MOUNTING PLATE to the JUNCTION BOX using the MOUNTING SCREWS making sure to keep the proper alignment of the plate.
- See Figure 02 for Step 7-9.

9. Secure the SHADE to the FIXTURE BODY by sliding down, on top of the LIGHTBULB