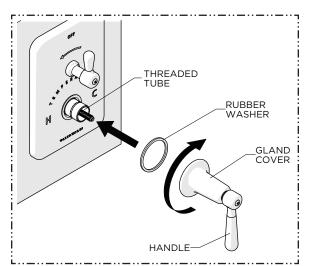

21. Firmly holding the PLATE against the finished wall, thread and securely tighten the GLAND COVER onto the THREADED TUBE making sure to use the RUBBER WASHER provided.

Operate both HANDLES to ensure they function properly.