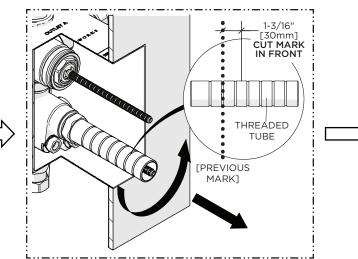

#### STYLE No. RRTH20, RRTH21, RRTH30, RRTH31 Riverun Integrated Thermostatic and Volume Control Trim

PRODUCT SUPPORT | 800.927.2120 | WATERWORKS.COM

PAGE 2 OF 6 UPDATED ON 2.22.2022

6. Mark the THREADED TUBE where it protrudes past the finished wall.

**NOTE:** A straight edge (not supplied) can be used to mark the THREADED TUBE.

9. Unthread both RETAINING NUTS and remove both CARTRIDGES.

7. Remove the TUBE and cut it 1-3/16" [30mm] in front of the previous mark so the TUBE will protrude 1-3/16" [30mm] from the finished wall surface.