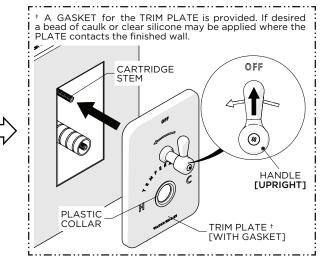

hing temperature set in the previous step then turn the water off. **WARNING:** It is NOT recommended to exceed a safety limit stop of 37.8°C/100°F.

PAGE 5 OF 6 | UPDATED ON 2.22.2022



IF THE MAXIMUM BATHING TEMPERATURE IS NOT CORRECT OR NEEDS TO BE ADJUSTED:

18. Slide the O-RING and LIMIT STOP back up the STEM to disengage and **REPEAT** steps 14 through 17 to re-calibrate the temperature setting.



21. Firmly holding the PLATE against the finished wall, thread and securely tighten the GLAND COVER onto the THREADED TUBE making sure to use the RUBBER WASHER provided.

Operate both HANDLES to ensure they function properly.



19. Thread the THREADED TUBE back into the RETAINING NUT until snug.

**NOTE:** Add a bead of SILICONE where the ViaBox<sup>TM</sup> contacts the finished wall.



20. With the VOLUME CONTROL HANDLE in an upright vertical position, slide the HANDLE onto the CARTRIDGE STEM.

**NOTE:** Do **NOT** remove or discard the PLASTIC COLLAR on the PLATE.