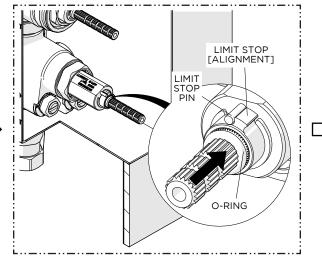

13. **OPEN** both SERVICE STOPS (hot & cold) and check for leaks.

If no leaks are found, turn the CARTRIDGE STEM counterclockwise to open the integrated VOLUME CONTROL VALVE.

16. Slide the LIMIT STOP and O-RING back down the STEM making sure to properly align the LIMIT STOP with the LIMIT STOP PIN.

**NOTE:** The O-RING will prevent the LIMIT STOP from sliding off the STEM.

14. With water running, slowly rotate the THERMOSTATIC CARTRIDGE STEM clockwise to attain full cold then rotate it counterclockwise to attain full hot. Verify that a full range of temperatures exists.