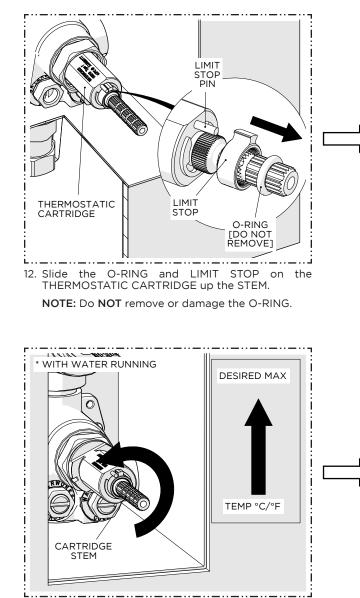

13. **OPEN** both SERVICE STOPS (hot & cold) and check for leaks.

If no leaks are found, turn the CARTRIDGE STEM counterclockwise to open the integrated VOLUME CONTROL VALVE.

16. Slide the LIMIT STOP and O-RING back down the STEM making sure to properly align the LIMIT STOP with the LIMIT STOP PIN.

**NOTE:** The O-RING will prevent the LIMIT STOP from sliding off the STEM.

14. With water running, slowly rotate the THERMOSTATIC CARTRIDGE STEM clockwise to attain full cold then rotate it counterclockwise to attain full hot. Verify that a full range of temperatures exists.

NOTE: It's approximately 1 complete rotation.

17. Re-open the VOLUME CONTROL VALVE then turn the THERMOSTATIC CARTRIDGE STEM clockwise to full cold then counterclockwise until it stops. Verify the **maximum** desired bathing temperature set in the previous step then turn the water off. **WARNING:** It is NOT recommended to exceed a safety limit stop of 37.8°C/100°F.