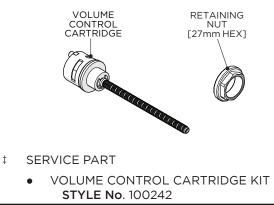

**IMPORTANT:** The VOLUME CONTROL CARTRIDGE and RETAINING NUT are packaged separately and provided with the VALVE. SET ASIDE UNTIL FINAL **TRIM INSTALLATION!** 

DIM

А