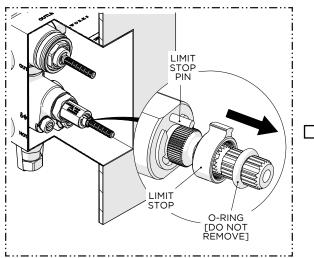

PAGE 5 OF 6 | UPDATED ON 2.22.2022

IF THE MAXIMUM BATHING TEMPERATURE IS NOT CORRECT OR NEEDS TO BE ADJUSTED:

18. Slide the O-RING and LIMIT STOP back up the STEM to disengage and **REPEAT** steps 14 through 17 to re-calibrate the temperature setting.