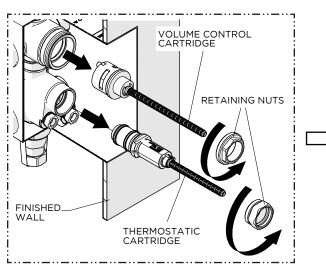

**IMPORTANT:** The VOLUME CONTROL CARTRIDGE and RETAINING NUT are packaged separately and provided with the VALVE. SET ASIDE UNTIL FINAL **TRIM INSTALLATION!** 

DIM

А

13. **OPEN** both SERVICE STOPS (hot & cold) and check for leaks.

If no leaks are found, turn the CARTRIDGE STEM counterclockwise to open the integrated VOLUME CONTROL VALVE.

16. Slide the LIMIT STOP and O-RING back down the STEM making sure to properly align the LIMIT STOP with the LIMIT STOP PIN.