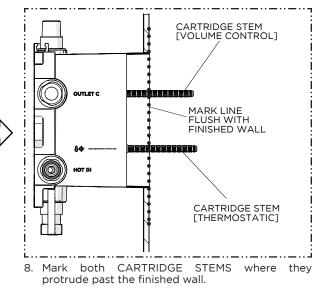

10. Carefully cut the VOLUME CONTROL STEM 9/16" [14mm] **in front** of the previous mark and THERMOSTATIC STEM 2" [51mm] **in front** of the previous mark so the STEMS will protrude 9/16" [14mm] and 2" [51mm] from the finished wall surface respectively.

**NOTE:** A straight edge (not supplied) can be used to mark the CARTRIDGE STEMS.

11. Insert both CARTRIDGES back into the VALVE BODY then thread and **securely** tighten the RETAINING NUTS to the specified torque settings shown.