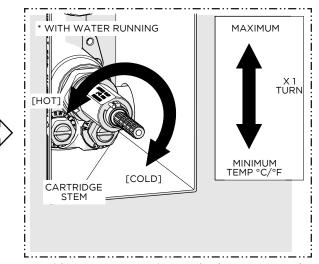

**NOTE:** The O-RING will prevent the LIMIT STOP from sliding off the STEM.

14. With water running, slowly rotate the THERMOSTATIC CARTRIDGE STEM clockwise to attain full cold then rotate it counterclockwise to attain full hot. Verify that a full range of temperatures exists.

NOTE: It's approximately 1 complete rotation.

17. Re-open the VOLUME CONTROL VALVE then turn the THERMOSTATIC CARTRIDGE STEM clockwise to full cold then counterclockwise until it stops. Verify the **maximum** desired bathing temperature set in the previous step then turn the water off. **WARNING:** It is NOT recommended to exceed a safety limit stop of 37.8°C/100°F.