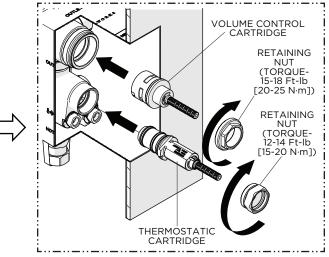

**NOTE:** A straight edge (not supplied) can be used to mark the CARTRIDGE STEMS.

11. Insert both CARTRIDGES back into the VALVE BODY then thread and **securely** tighten the RETAINING NUTS to the specified torque settings shown.