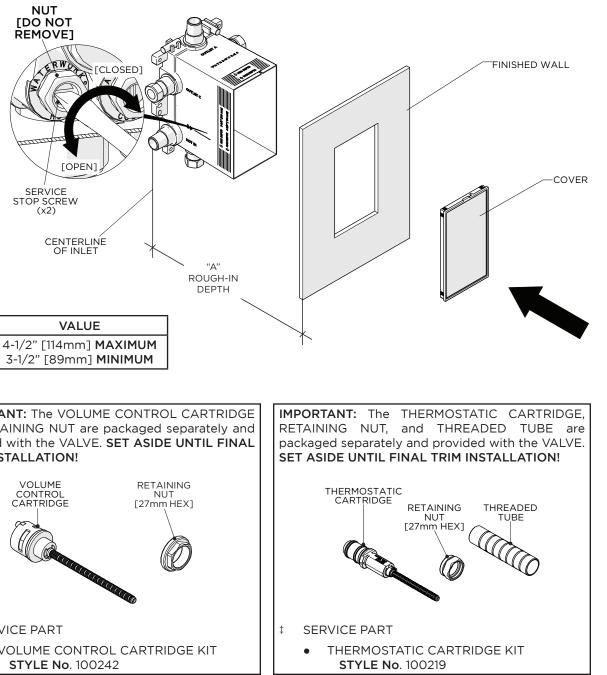

### **ROUGH-IN AND VALVE PREPARATION:**

- The VALVE is provided with pre-installed FLUSH PLATES. The CARTRIDGES, RETAINING NUTS, and THREADED TUBE are packaged separately and provided with the VALVE.
- > **IMPORTANT:** Make sure the supply lines are flushed prior to final TRIM installation using the FLUSH PLATES provided. Refer to the Installation Guidelines provided with the VALVE for further information.
- > CAUTION: The rough-in depth is measured from the centerline of the inlets to the surface of the finished wall. If the VALVE is roughed-in too shallow, the TRIM cannot be installed correctly.
- Do NOT remove the COVER until final TRIM installation  $\geq$ and ensure the finished wall is within the MAXIMUM and MINIMUM markings on the ViaBox™.

**IMPORTANT:** The VOLUME CONTROL CARTRIDGE and RETAINING NUT are packaged separately and provided with the VALVE. SET ASIDE UNTIL FINAL **TRIM INSTALLATION!** 

DIM

А