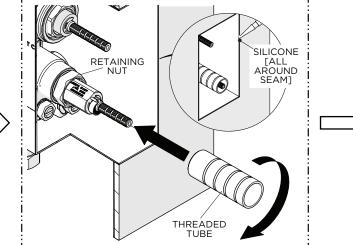

19. Thread the THREADED TUBE back into the RETAINING NUT until snug.

**NOTE:** Add a bead of SILICONE where the ViaBox<sup>TM</sup> contacts the finished wall.

20. With the VOLUME CONTROL HANDLE in an upright vertical position, slide the HANDLE onto the CARTRIDGE STEM.