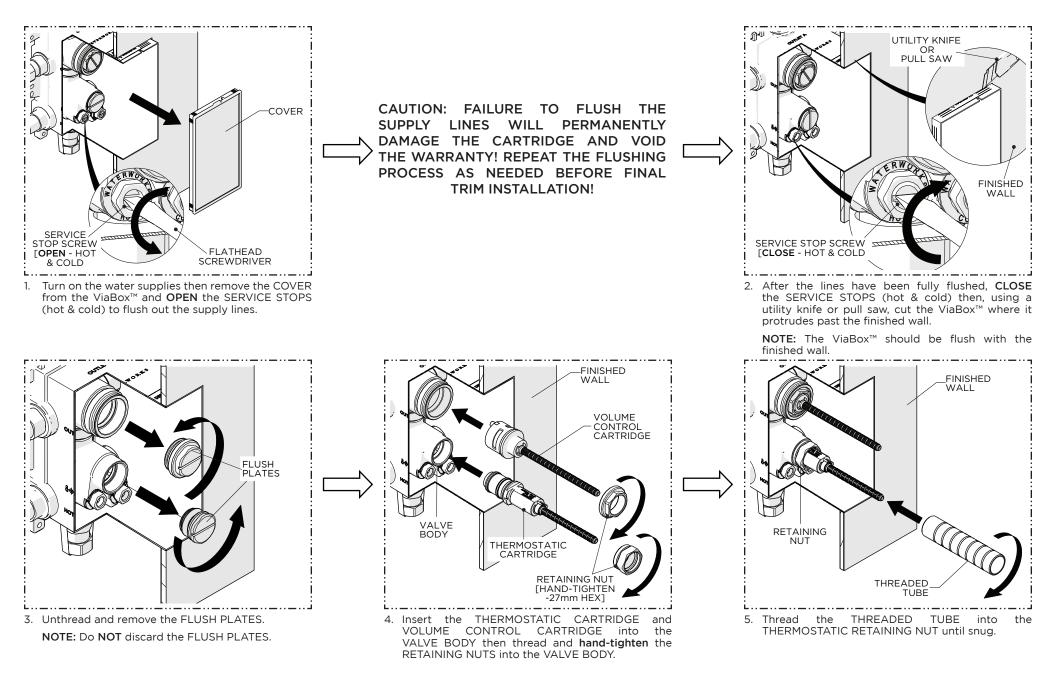

### **ROUGH-IN AND VALVE PREPARATION:**

- The VALVE is provided with pre-installed FLUSH PLATES. The CARTRIDGES, RETAINING NUTS, and THREADED TUBE are packaged separately and provided with the VALVE.
- > **IMPORTANT:** Make sure the supply lines are flushed prior to final TRIM installation using the FLUSH PLATES provided. Refer to the Installation Guidelines provided with the VALVE for further information.
- > CAUTION: The rough-in depth is measured from the centerline of the inlets to the surface of the finished wall. If the VALVE is roughed-in too shallow, the TRIM cannot be installed correctly.
- Do NOT remove the COVER until final TRIM installation  $\geq$ and ensure the finished wall is within the MAXIMUM and MINIMUM markings on the ViaBox™.