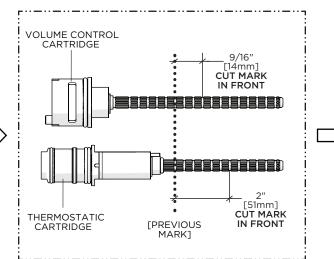

10. Carefully cut the VOLUME CONTROL STEM 9/16" [14mm] **in front** of the previous mark and THERMOSTATIC STEM 2" [51mm] **in front** of the previous mark so the STEMS will protrude 9/16" [14mm] and 2" [51mm] from the finished wall surface respectively.

**NOTE:** A straight edge (not supplied) can be used to mark the CARTRIDGE STEMS.

11. Insert both CARTRIDGES back into the VALVE BODY then thread and **securely** tighten the RETAINING NUTS to the specified torque settings shown.