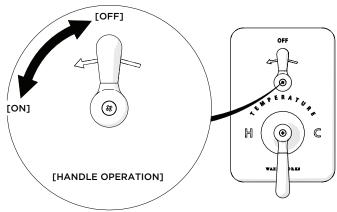

#### VALVE FUNCTION AND HANDLE OPERATION:

- The THERMOSTATIC VALVE only mixes hot and cold water, it does not have an on/off/volume control function. Mixed water flows out at a fixed volume to the INTEGRATED VOLUME CONTROL VALVE which has 2 positions.
  - 1 ON position that can direct water flow to a MAXIMUM of 1 device.
  - 1 OFF position. •
  - The INTEGRATED VOLUME CONTROL VALVE incorporates tactile feedback at each position.