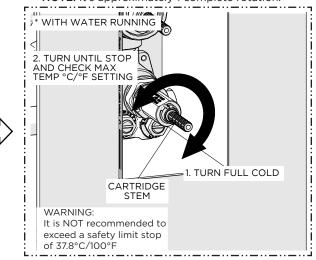

NOTE: It's approximately 1 complete rotation.

17. Re-open the VOLUME CONTROL VALVE then turn the THERMOSTATIC CARTRIDGE STEM clockwise to full cold then counterclockwise until it stops. Verify the **maximum** desired bathing temperature set in the previous step then turn the water off. **WARNING:** It is NOT recommended to exceed a safety limit stop of 37.8°C/100°F.

PAGE 5 OF 6 | UPDATED ON 2.22.2022

IF THE MAXIMUM BATHING TEMPERATURE IS NOT CORRECT OR NEEDS TO BE ADJUSTED:

18. Slide the O-RING and LIMIT STOP back up the STEM to disengage and **REPEAT** steps 14 through 17 to re-calibrate the temperature setting.