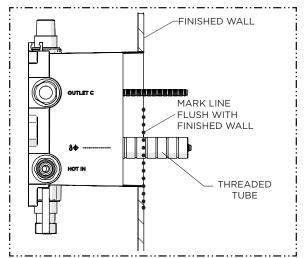

### **ROUGH-IN AND VALVE PREPARATION:**

- The VALVE is provided with pre-installed FLUSH PLATES. The CARTRIDGES, RETAINING NUTS, and THREADED TUBE are packaged separately and provided with the VALVE.
- > **IMPORTANT:** Make sure the supply lines are flushed prior to final TRIM installation using the FLUSH PLATES provided. Refer to the Installation Guidelines provided with the VALVE for further information.
- > CAUTION: The rough-in depth is measured from the centerline of the inlets to the surface of the finished wall. If the VALVE is roughed-in too shallow, the TRIM cannot be installed correctly.
- Do NOT remove the COVER until final TRIM installation  $\geq$ and ensure the finished wall is within the MAXIMUM and MINIMUM markings on the ViaBox™.

#### STYLE No. RRTH20, RRTH21, RRTH30, RRTH31 Riverun Integrated Thermostatic and Volume Control Trim

PRODUCT SUPPORT | 800.927.2120 | WATERWORKS.COM

PAGE 2 OF 6 UPDATED ON 2.22.2022

6. Mark the THREADED TUBE where it protrudes past the finished wall.