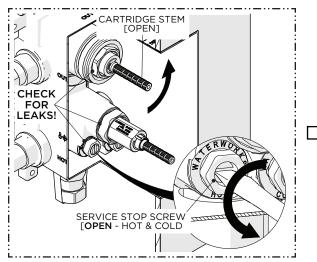

13. **OPEN** both SERVICE STOPS (hot & cold) and check for leaks.

If no leaks are found, turn the CARTRIDGE STEM counterclockwise to open the integrated VOLUME CONTROL VALVE.

16. Slide the LIMIT STOP and O-RING back down the STEM making sure to properly align the LIMIT STOP with the LIMIT STOP PIN.