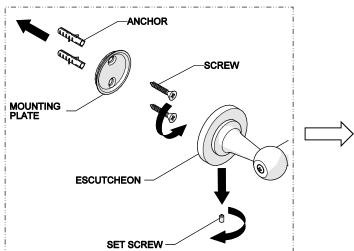

 Unthread the SET SCREW and remove the MOUNTING PLATE, SCREWS and ANCHORS from the TOWEL BAR.

4. Place the TOWEL BAR over the MOUNTING PLATE then thread and securely tighten the SET SCREW into the ESCUTCHEON.

#### FOR DSTB24:

 Secure the MOUNTING PLATE onto the finished wall using the SCREWS provided making sure the on-centre distance between the MOUNTING PLATE is 24" [610mm]

NOTE: Blocking is required but ANCHORS are provided if only dry wall is installed.

### FOR DSTB18:

 Secure the MOUNTING PLATE onto the finished wall using the SCREWS provided making sure the on-centre distance between the MOUNTING PLATE is 18" [457mm].

**NOTE:** Blocking is required but ANCHORS are provided if only dry wall is installed.