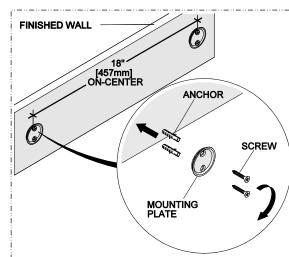

### FOR DSTB18:

 Secure the MOUNTING PLATE onto the finished wall using the SCREWS provided making sure the on-centre distance between the MOUNTING PLATE is 18" [457mm].

**NOTE:** Blocking is required but ANCHORS are provided if only dry wall is installed.