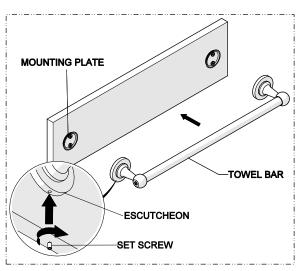

 Unthread the SET SCREW and remove the MOUNTING PLATE, SCREWS and ANCHORS from the TOWEL BAR.

4. Place the TOWEL BAR over the MOUNTING PLATE then thread and securely tighten the SET SCREW into the ESCUTCHEON.

#### FOR DSTB24:

 Secure the MOUNTING PLATE onto the finished wall using the SCREWS provided making sure the on-centre distance between the MOUNTING PLATE is 24" [610mm]

NOTE: Blocking is required but ANCHORS are provided if only dry wall is installed.

### FOR DSTB18:

 Secure the MOUNTING PLATE onto the finished wall using the SCREWS provided making sure the on-centre distance between the MOUNTING PLATE is 18" [457mm].

**NOTE:** Blocking is required but ANCHORS are provided if only dry wall is installed.