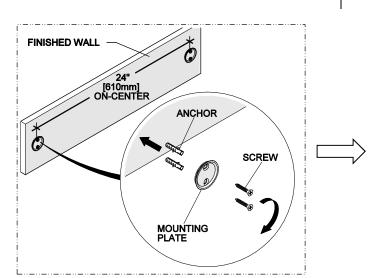

#### FOR DSTB24:

 Secure the MOUNTING PLATE onto the finished wall using the SCREWS provided making sure the on-centre distance between the MOUNTING PLATE is 24" [610mm]

NOTE: Blocking is required but ANCHORS are provided if only dry wall is installed.