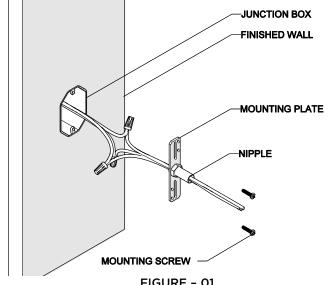

### MNLT01 [MN01LT] SCONCE INSTALLATION:

- REQUIRED: Install a Gem Box electrical junction box at  $\triangleright$ the desired height.
- See Figure 01 for Steps 1 6.  $\geq$

FIGURE - 01

- Remove the MOUNTING PLATE by unthreading the 1. MOUNTING CAP from the back plate.
- 2. Pull the wires from the light through the center of the MOUNTING PLATE.
- 3. Fasten the bare copper fixture wire to the green or bare copper wire in the box with a wire nut or fasten it to the MOUNTING PLATE with the ground screw provided.
- 4. Fasten the white fixture wire to the white wire in the box with a wire nut. Tightly wrap the connection with electrical tape beginning 1" [25mm] below the wire nut to ensure the tape seals the end of the nut. Make sure that there are no exposed wires that could cause a short circuit.
- 5. Repeat previous step with the black fixture wire and the black wire from the junction box. Make sure the wires are pushed into the junction box.
- 6. Attach the MOUNTING PLATE to the JUNCTION BOX using the MOUNTING SCREWS making sure to keep the proper alignment of the plate.
- See Figure 02 for Step 7.

# Installation Guidelines

8. Secure the SHADE to the LIGHT ASSEMBLY by screwing in the STUDS on either side of the SHADE.

FIGURE - 03

These guidelines have been prepared for the professional contractor to aid in the installation of: MARLON WALL MOUNTED SINGLE SCONCE / DOUBLE SCONCE WITH GLASS SHADE (STYLE# MNLT01 / MNLT02 [MN01LT / MN02LT]) & MARLON CEILING MOUNTED PENDANT WITH GLASS SHADE (STYLE# MNLT03 [MN03LT]) All dimensions are based on original specification and are subject to change and variation Please consult your Design Associate for current specifications.