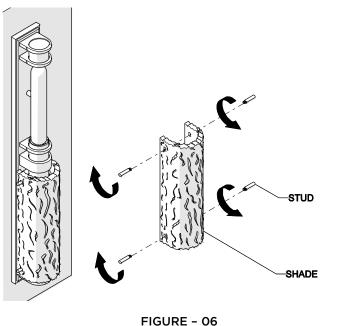

## Installation Guidelines

16. Secure the SHADES to the LIGHT ASSEMBLY by screwing in the STUDS on either side of both SHADES.

These guidelines have been prepared for the professional contractor to aid in the installation of: MARLON WALL MOUNTED SINGLE SCONCE / DOUBLE SCONCE WITH GLASS SHADE (STYLE# MNLT01 / MNLT02 [MN01LT / MN02LT]) & MARLON CEILING MOUNTED PENDANT WITH GLASS SHADE (STYLE# MNLT03 [MN03LT]) All dimensions are based on original specification and are subject to change and variation Please consult your Design Associate for current specifications.