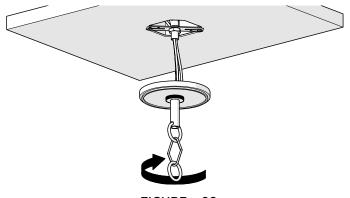

### CEILING MOUNTED INSTALLATION:

- REQUIRED: Install a 3-1/2" octagonal electrical junction box at the desired location.
- See Figure 07 for Steps 17 18.

FIGURE - 07

- 17. To adjust the CHAIN to the desired height, spread open a link and remove excess links until the desired height is achieved.
- 18. Reinstall links at desired height and cut any excess wire.
- See Figure 08 for Steps 19 23.