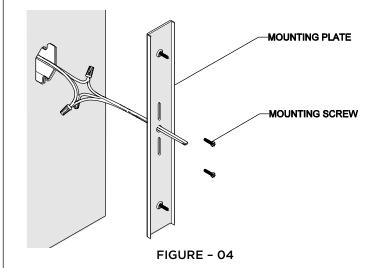

#### MNLT02 [MN02LT] SCONC INSTALLATION:

- REQUIRED: Install a Gem Box electrical junction box at  $\triangleright$ the desired height.
- See Figure 04 for Steps 9 14.  $\geq$

- Remove the MOUNTING PLATE by unthreading the 9. STUD CAPS from the FRAME ASSEMBLY.
- 10. Pull the wires from the light through the center of the MOUNTING PLATE.
- 11. Fasten the bare copper fixture wire to the green or bare copper wire in the box with a wire nut or fasten it to the MOUNTING PLATE with the ground screw provided.
- 12. Fasten the white fixture wire to the white wire in the box with a wire nut. Tightly wrap the connection with electrical tape beginning 1" [25mm] below the wire nut to ensure the tape seals the end of the nut. Make sure that there are no exposed wires that could cause a short circuit.
- 13. Repeat previous step with the black fixture wire and the black wire from the junction box. Make sure the wires are pushed into the junction box.
- 14. Attach the MOUNTING PLATE to the JUNCTION BOX using the MOUNTING SCREWS making sure to keep the proper alignment of the plate.
- See Figure 05 for Step 15.