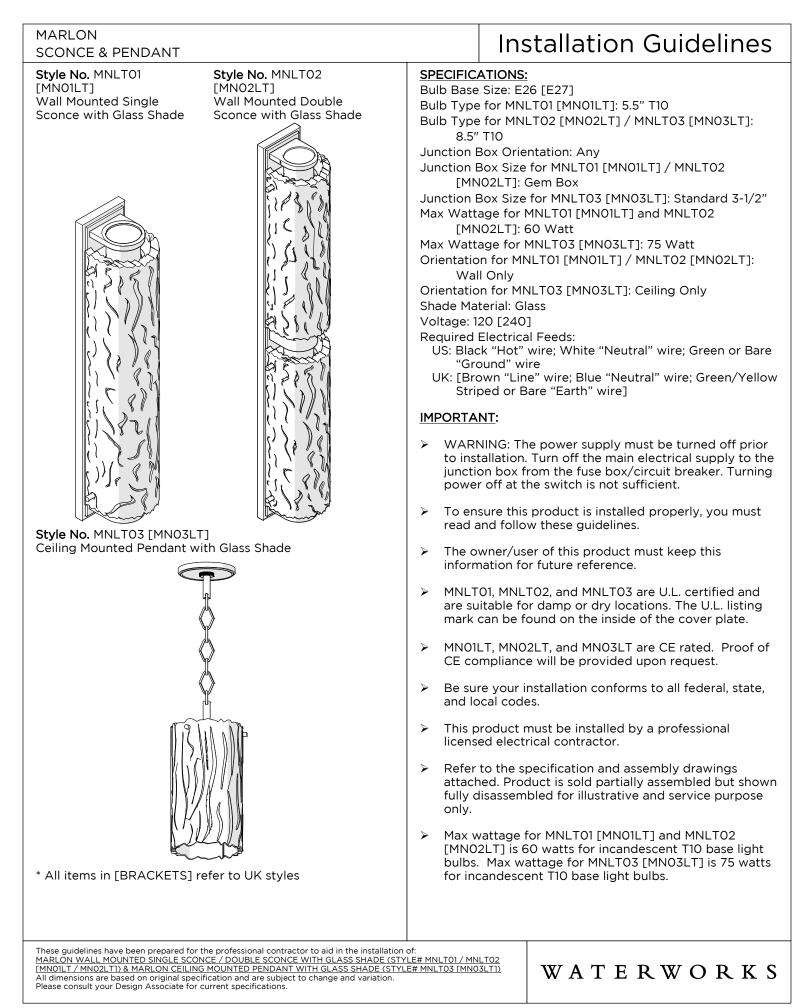

#### MARLON **SCONCE & PENDANT**

### MNLT01 [MN01LT] SCONCE INSTALLATION:

- REQUIRED: Install a Gem Box electrical junction box at  $\triangleright$ the desired height.
- See Figure 01 for Steps 1 6.  $\geq$

FIGURE - 01

- Remove the MOUNTING PLATE by unthreading the 1. MOUNTING CAP from the back plate.
- 2. Pull the wires from the light through the center of the MOUNTING PLATE.
- 3. Fasten the bare copper fixture wire to the green or bare copper wire in the box with a wire nut or fasten it to the MOUNTING PLATE with the ground screw provided.
- 4. Fasten the white fixture wire to the white wire in the box with a wire nut. Tightly wrap the connection with electrical tape beginning 1" [25mm] below the wire nut to ensure the tape seals the end of the nut. Make sure that there are no exposed wires that could cause a short circuit.
- 5. Repeat previous step with the black fixture wire and the black wire from the junction box. Make sure the wires are pushed into the junction box.
- 6. Attach the MOUNTING PLATE to the JUNCTION BOX using the MOUNTING SCREWS making sure to keep the proper alignment of the plate.
- See Figure 02 for Step 7.