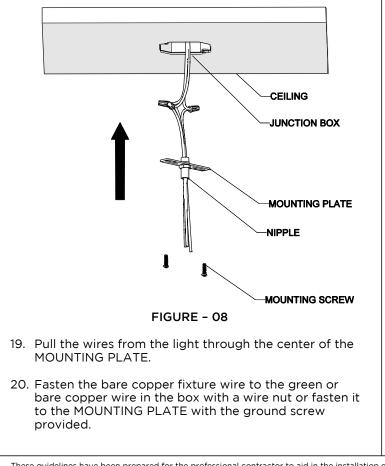

### CEILING MOUNTED INSTALLATION:

- REQUIRED: Install a 3-1/2" octagonal electrical junction box at the desired location.
- See Figure 07 for Steps 17 18.

FIGURE - 07

- 17. To adjust the CHAIN to the desired height, spread open a link and remove excess links until the desired height is achieved.
- 18. Reinstall links at desired height and cut any excess wire.
- See Figure 08 for Steps 19 23.

# Installation Guidelines

- 21. Fasten the white fixture wire to the white wire in the box with a wire nut. Tightly wrap the connection with electrical tape beginning 1" [25mm] below the wire nut to ensure the tape seals the end of the nut. Make sure that there are no exposed wires that could cause a short circuit.
- 22. Repeat previous step with the black fixture wire and the black wire from the junction box. Make sure the wires are pushed into the junction box.
- 23. Attach the MOUNTING PLATE to the JUNCTION BOX using the MOUNTING SCREWS making sure to keep the proper alignment of the plate.
- See Figure 09 for Step 24.