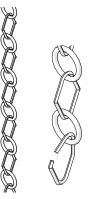

### CEILING MOUNTED INSTALLATION:

- REQUIRED: Install a 3-1/2" octagonal electrical junction box at the desired location.
- See Figure 07 for Steps 17 18.

FIGURE - 07

- 17. To adjust the CHAIN to the desired height, spread open a link and remove excess links until the desired height is achieved.
- 18. Reinstall links at desired height and cut any excess wire.
- See Figure 08 for Steps 19 23.