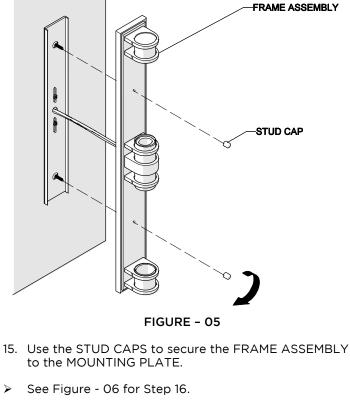

#### MNLT02 [MN02LT] SCONC INSTALLATION:

- REQUIRED: Install a Gem Box electrical junction box at  $\triangleright$ the desired height.
- See Figure 04 for Steps 9 14.  $\geq$

- Remove the MOUNTING PLATE by unthreading the 9. STUD CAPS from the FRAME ASSEMBLY.
- 10. Pull the wires from the light through the center of the MOUNTING PLATE.
- 11. Fasten the bare copper fixture wire to the green or bare copper wire in the box with a wire nut or fasten it to the MOUNTING PLATE with the ground screw provided.
- 12. Fasten the white fixture wire to the white wire in the box with a wire nut. Tightly wrap the connection with electrical tape beginning 1" [25mm] below the wire nut to ensure the tape seals the end of the nut. Make sure that there are no exposed wires that could cause a short circuit.
- 13. Repeat previous step with the black fixture wire and the black wire from the junction box. Make sure the wires are pushed into the junction box.
- 14. Attach the MOUNTING PLATE to the JUNCTION BOX using the MOUNTING SCREWS making sure to keep the proper alignment of the plate.
- See Figure 05 for Step 15.