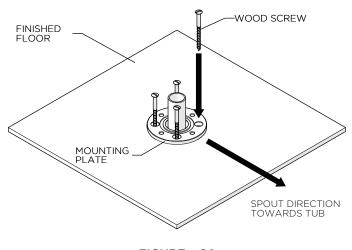

#### ISLA Floor Mounted Tub Spout

- 4. Run the 3/4" COPPER SUPPLY LINE up through the hole in the floor.
- 5. Slide the MOUNTING PLATE over the SUPPLY LINE so that it rests on the finished floor then cut the SUPPLY LINE so that it extends 1-1/2" above the PLATE.
- 6. **IMPORTANT:** Dry fit the SPOUT to the MOUNTING PLATE to ensure the correct orientation of the spout.
- Remove the SPOUT then screw the MOUNTING PLATE to the floor using the 2-3/8" [60mm] WOOD SCREWS provided. See Figure – 02.