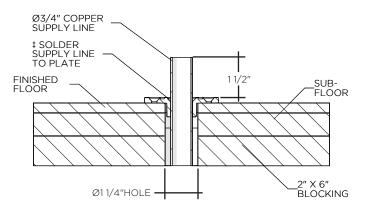

#### **INSTALLATION IN WOOD:**

- > For concrete installations proceed to Step 10.
- > See Figure 01 for Steps 1 5.

‡ DO NOT SOLDER COPPER PIPE UNTIL THE CORRECT ORIENTATION OF THE MOUNTING PLATE HAS BEEN DETERMINED

#### FIGURE - 01

- 1. Run a 3/4" COPPER SUPPLY LINE for max water flow.
- 2. Determine the location where the SUPPLY LINE for the SPOUT will come up through the floor and install a piece of 2" x 6" on its side between joists to serve as 6" blocking surface for securing the SPOUT to the floor.
- 3. Drill a Ø1-1/4" [32mm] hole through the 2" x 6" blocking, sub-floor and finished floor for the 3/4" SUPPLY LINE to pass through.

#### ISLA Floor Mounted Tub Spout

- 4. Run the 3/4" COPPER SUPPLY LINE up through the hole in the floor.
- 5. Slide the MOUNTING PLATE over the SUPPLY LINE so that it rests on the finished floor then cut the SUPPLY LINE so that it extends 1-1/2" above the PLATE.
- 6. **IMPORTANT:** Dry fit the SPOUT to the MOUNTING PLATE to ensure the correct orientation of the spout.
- Remove the SPOUT then screw the MOUNTING PLATE to the floor using the 2-3/8" [60mm] WOOD SCREWS provided. See Figure – 02.