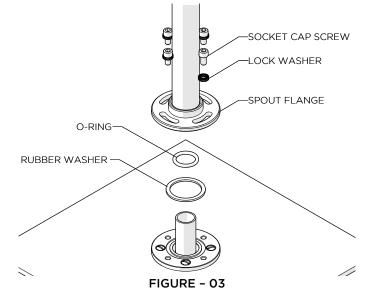

### SPOUT INSTALLATION:

- > See Figure 03 for Steps 17 19.
- 17. Ensure the MOUNTING PLATE and SUPPLY LINE have cooled down then place the RUBBER WASHER on the PLATE and slide the O-RING over the SUPPLY LINE.
- Place the SPOUT FLANGE over the MOUNTING PLATE in the correct orientation then insert the SCREWS into the SPOUT FLANGE and thread them into the MOUNTING PLATE. Make sure to use the LOCK WASHERS provided.
- 19. Securely tighten the SCREWS using a 5mm HEX KEY.