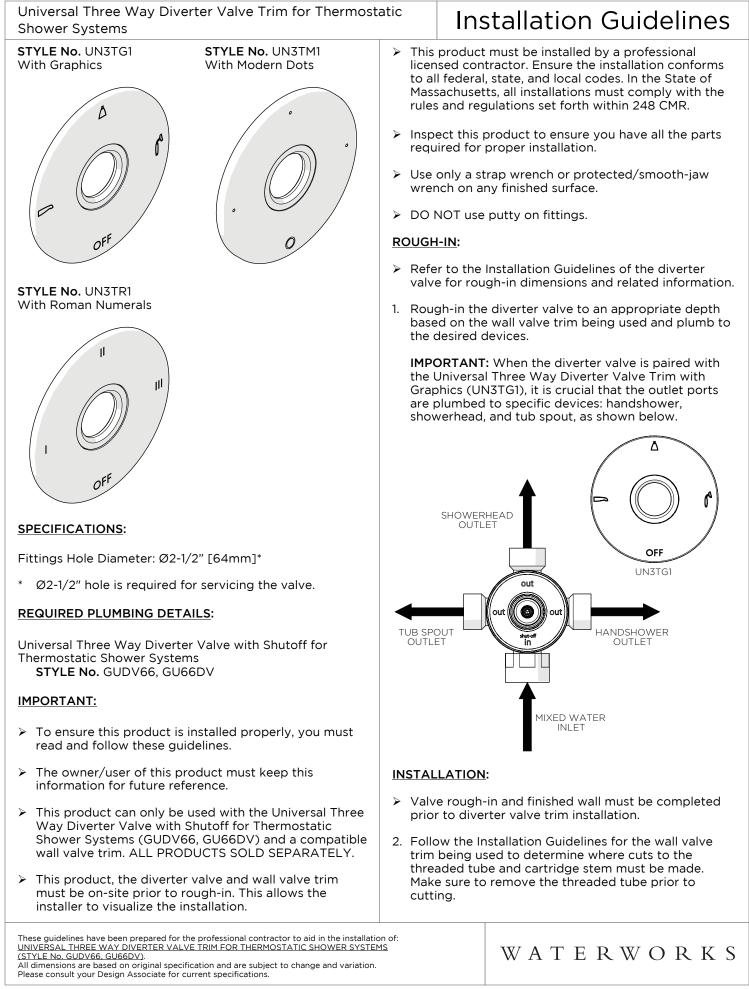

| Universal Three Way Diverter Valve Trim for Thermostati<br>Shower Systems                                                                                                                                                                                                                                                                                                      | <sup>c</sup> Installation Guidelines |
|--------------------------------------------------------------------------------------------------------------------------------------------------------------------------------------------------------------------------------------------------------------------------------------------------------------------------------------------------------------------------------|--------------------------------------|
| 3. After the threaded tube and cartridge stem have been cut, slide the diverter valve trim plate over the threaded tube. Make sure the foam gasket is behind the plate.                                                                                                                                                                                                        |                                      |
| 4. Hold the plate against the finished wall and install the wall valve trim. Make sure the wall valve trim is secured and aligned properly.                                                                                                                                                                                                                                    |                                      |
| <b>NOTE:</b> Discard the plastic insert, included with the diverter plate, if parts from the valve trim do not pass through it.                                                                                                                                                                                                                                                |                                      |
| FUNCTION:                                                                                                                                                                                                                                                                                                                                                                      |                                      |
| IMPORTANT: When the diverter value is paired with<br>the Universal Three Way Diverter Value Trim with<br>Graphics (UN3TG1), water will flow to specific devices<br>at specific positions.                                                                                                                                                                                      |                                      |
| The valve has a shutoff function. Water will NOT flow<br>out of any device when the handle is in the Off Position<br>(6 o'clock), as shown below. The handle can be turned a<br>quarter turn at a time, in either direction, to divert water<br>to any device or shut off the valve.                                                                                           |                                      |
| <ul> <li>Off Position (6 o'clock): No Flow</li> <li>Position 1 (9 o'clock): Tub Spout</li> <li>Position 2 (12 o'clock): Shower Head</li> <li>Position 3 (3 o'clock): Handshower</li> </ul>                                                                                                                                                                                     |                                      |
| POSITION 2<br>(SHOWER<br>HEAD)                                                                                                                                                                                                                                                                                                                                                 |                                      |
| POSITION 1<br>(TUB)<br>POSITION 3<br>(HAND-SHOWER)                                                                                                                                                                                                                                                                                                                             |                                      |
| <ul> <li>OFF POSITION<br/>(NO FLOW)</li> <li>If further assistance is required, please contact Product<br/>Support at 1-800-927-2120 (8am-6pm EST).</li> </ul>                                                                                                                                                                                                                 |                                      |
| These guidelines have been prepared for the professional contractor to aid in the installation of<br>UNIVERSAL THREE WAY DIVERTER VALVE TRIM FOR THERMOSTATIC SHOWER SYSTEMS<br>(STYLE No. GUDV66, GU66DV).<br>All dimensions are based on original specification and are subject to change and variation.<br>Please consult your Design Associate for current specifications. | waterworks                           |