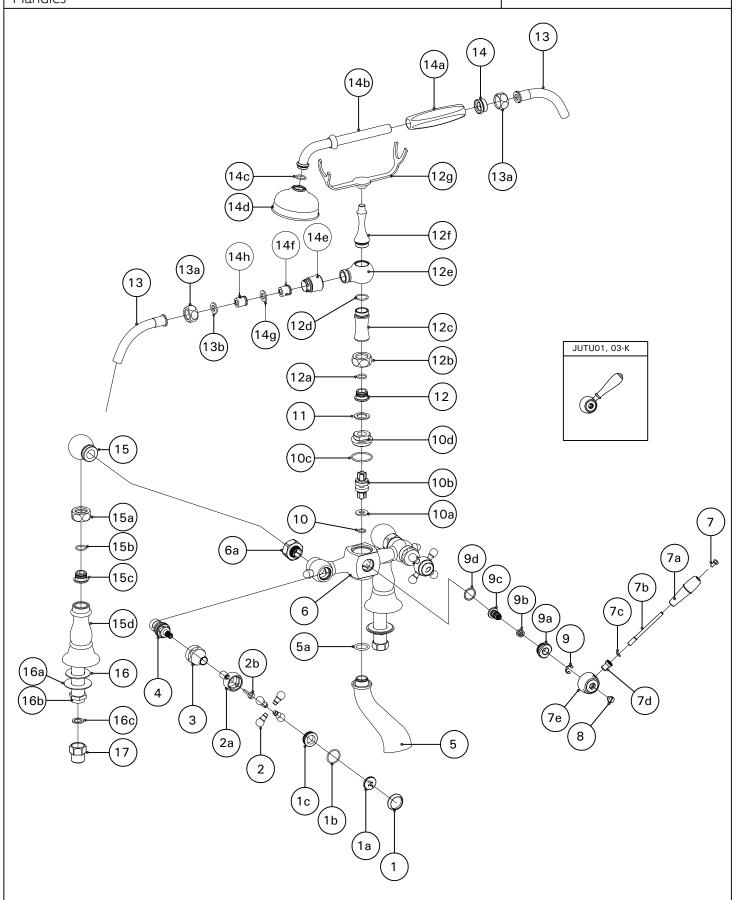

#### **TUB FILLER INSTALLATION:**

- 2. Unthread and remove the ½" Straight female x½" NPT male adapter (17,16c), both washers (16,16a), the mounting nut (16b) from the deck union (15-15d).
- 3. Insert the union into the deck and re-install the mounting gaskets then nut onto the union.
- 4. Apply pipe thread compound to the union, insert the ½" washer (16c) into the adapter (17) then thread the adapter onto the union.
- 5. Apply pipe thread compound onto the male end of the adapter then thread it into a  $\mbox{1/2}"$  female IPS  $\times$  sweat adapter
- 6. Adjust the supply line lengths as needed and complete final connections.
- 7. Tighten the mounting nut up against the underside of the deck.
- 8. Install a washer into each inlet (6a) then attach the tub filler to the deck unions by tightening the nuts on the back side of the tub filler.

### Installation Guidelines

- 9. Insert a ¾" washer (11) into the base of the cradle (12b) then secure the cradle to the tub filler by tightening the nut. The cradle can be positioned with the hose outlet pointing left or right.
- 10. Thread the hose onto the cradle and hand shower. Note a check valve and flow restrictor are located inside the check valve housing (14e).
- II. Rotate the diverter lever (7-7e) to the left then turn the hot and cold water on to flush the lines through the spout. Rotate the lever to the left and right to make sure water is diverting properly between the spout and hand shower.
- 12. As always, check for leaks at all connections.
- 13. To service the cartridge, remove the indice assembly as I unit (I-Ic) by pulling off the trim ring (I). Loosen the handle screw (2b) and unthread the cover (3).

| TEM NO. | DESCRIPTION               | QTY |
|---------|---------------------------|-----|
| 1       | INDICE TRIM RING          | 1   |
| 1a      | INDICE: 1 HOT, 1 COLD     | 2   |
| 1b      | O-RING                    | 1   |
| 1c      | INDICE RETAINER           | 1   |
| 2       | HANDLE SPOKE              | 8   |
| 2a      | HANDLE HUB                | 1   |
| 2b      | HANDLE SCREW              | 1   |
| 3       | COVER                     | 1   |
| 4       | CARTRIDGE                 | 1   |
| 5       | SPOUT                     | 1   |
| 5a      | O-RING                    | 1   |
| 6       | VALVE BODY                | 1   |
| 6a      | INLET NUT                 | 1   |
| 7       | HANDLE CAP                | 1   |
| 7a      | HANDLE                    | 1   |
| 7b      | HANDLE SHAFT              | 1   |
| 7c      | O-RING                    | 1   |
| 7d      | LOWER HANDLE CAP          | 1   |
| 7e      | HANDLE BASE               | 1   |
| 8       | SCREW, FINISHED           | 1   |
| 9       | C-CLIP                    | 1   |
| 9a      | DIVERTER CAM RETAINER     | 1   |
| 9b      | BUSHING                   | 1   |
| 9c      | DIVERTER SHAFT            | 1   |
| 9d      | O-RING                    | 1   |
| 10      | O-RING                    | 1   |
| 10a     | WASHER                    | 1   |
| 10b     | DIVERTER SHUTTLE          | 1   |
| 10c     | O-RING                    | 1   |
| 10d     | DIVERTER SHUTTLE RETAINER | 1   |
| 11      | WASHER, RUBBER            | 1   |
| 12      | CRADLE NUT RETAINER       | 1   |
| 12a     | O-RING                    | 1   |
| 12b     | CRADLE NUT                | 1   |
| 12c     | CRADLE POST, LOWER        | 1   |
| 12d     | O-RING                    | 1   |
| 12e     | CRADLE UNION              | 1   |
| 12f     | CRADLE POST, UPPER        | 1   |
| 12g     | CRADLE                    | 1   |
| 13      | HOSE                      | 1   |
| 13a     | HOSE NUT                  | 1   |
| 13b     | HOSE WASHER               | 1   |
| 14      | HANDSHOWER BASE           | 1   |
| 14a     | HANDSHOWER HANDLE, OUTER  | 1   |
| 14b     | HANDSHOWER HANDLE, INNER  | 1   |
| 14c     | O-RING                    | 1   |
| 14d     | HANDSHOWER HEAD           | 1   |
| 14e     | CHECK VALVE HOUSING       | 1   |
| 14f     | CHECK VALVE               | 1   |
| 14g     | WASHER                    | 1   |
| 14h     | FLOW RESTRICTOR           | 1   |

| PARTS TABLE |                        |      |
|-------------|------------------------|------|
| ITEM NO.    | DESCRIPTION            | QTY. |
| 15          | DECK UNION SHOLDER     | 2    |
| 15a         | DECK UNION NUT         | 2    |
| 15b         | O-RING                 | 2    |
| 15c         | NUT CAPTURE            | 2    |
| 15d         | DECK UNION COLUMN      | 2    |
| 16          | MOUNTING RUBBER WASHER | 2    |
| 16a         | MOUNTING METAL WASHED  | 2    |
| 16b         | MOUNTING NUT           | 2    |
| 16c         | ADAPTER WASHER         | 2    |
| 17          | ½" ADAPTER             | 2    |