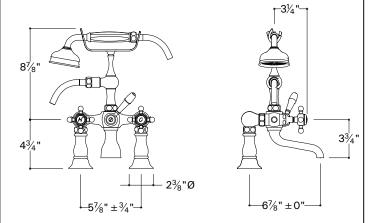

#### **ROUGH IN:**

<u>IMPORTANT:</u> Check tub deck and tub measurements to assure the spout projects far enough into the tub.

Run well supported ½" hot and cold supply lines.
 The spread between supplies is 5 ½". 1¾" drilling for the mounting holes is recommended.

All dimensions are based on original specification and are subject to change and variation. Please consult your Design Associate for current specifications.