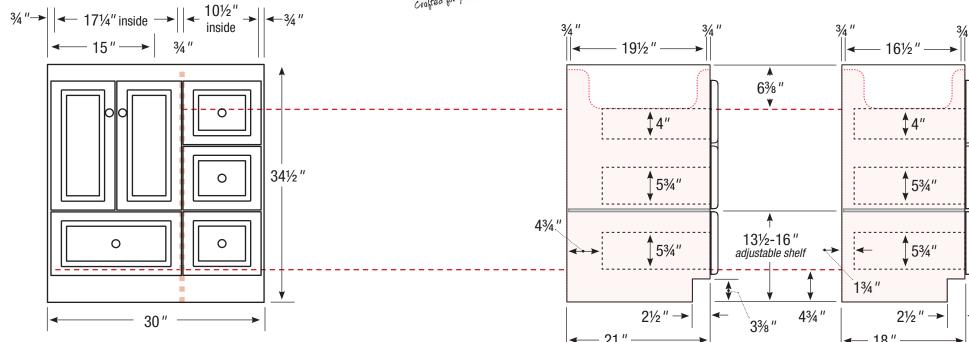

## 30" Vanity

Right hand drawers

30" wide 34½" tall 21" or 18" front-to-back

## 21" or 18" front-to-back option