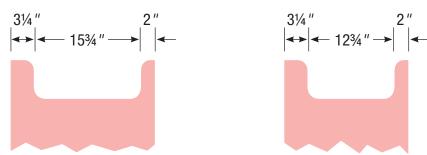

sheets due to variability in construction materials.

Our products are engineered to maintain close dimensional tolerances but variability in manufacturing materials can change dimensions slightly (normally within ½-1/8" but occasionally up to ½-3/16").

In most applications these slight variations will have no impact upon installation, appearance, or function. However, when planning and finishing a space for a built in vanity, do not frame or finish the space before measuring the actual cabinet!

We can not be responsible for any expenses incurred as a result of the end user or contractor not following this guideline.











Internal Divider

## 30" Vanity

Right hand drawers

30" wide 34½" tall 21" or 18" front-to-back

## 21" or 18" front-to-back option

### **Internal Dividers**



All dimensions are nominal and may vary slightly.