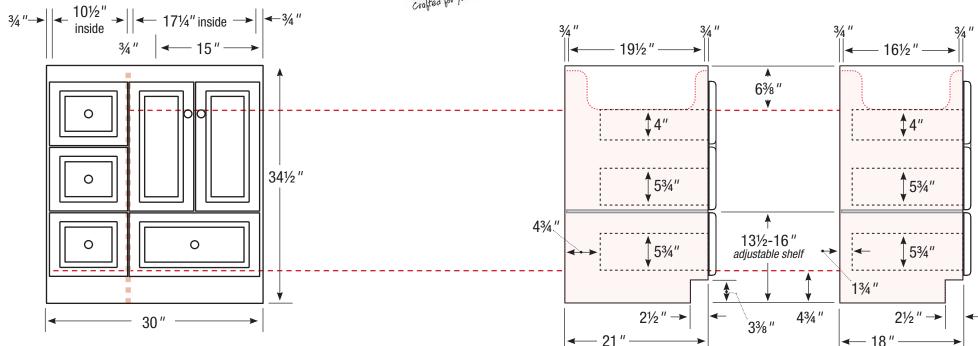

## 30" Vanity

Left hand drawers

30" wide 34½" tall 21" or 18" front-to-back

## 21" or 18" front-to-back option