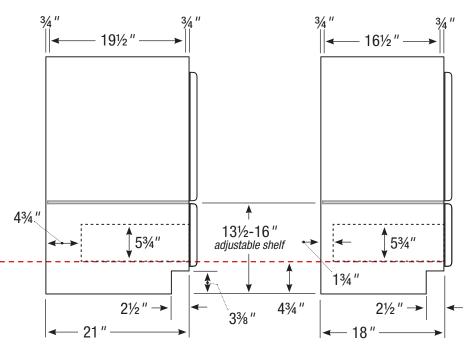

We can not be responsible for any expenses incurred as a result of the end user or contractor not following this guideline.

21" or 18" front-to-back option

## 24" Vanity

24" wide 34½" tall 21" or 18" front-to-back

All dimensions are nominal and may vary slightly.