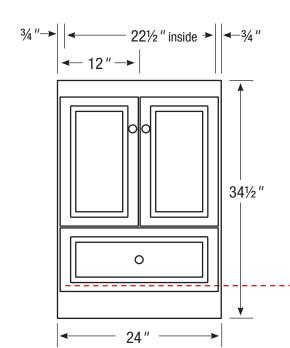

## 24" Vanity

24" wide 34½" tall 21" or 18" front-to-back

All dimensions are nominal and may vary slightly.