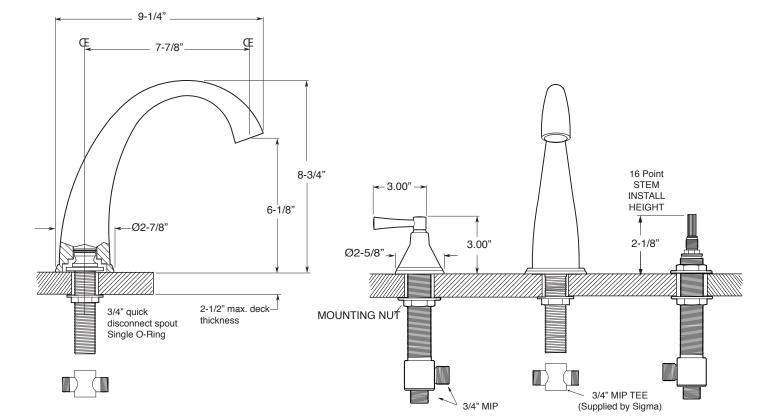

## Roman Tub Set Chicago Handle

1.808577 (1.808577T - Trim Only)

NOTE: Spout and valves install through 1-1/4" diameter holes. Plumber to provide 3/4" supply lines to valves

Note: Measurements are subject to change or cancellation. No responsibility is assumed for use of superseded or voided pages.