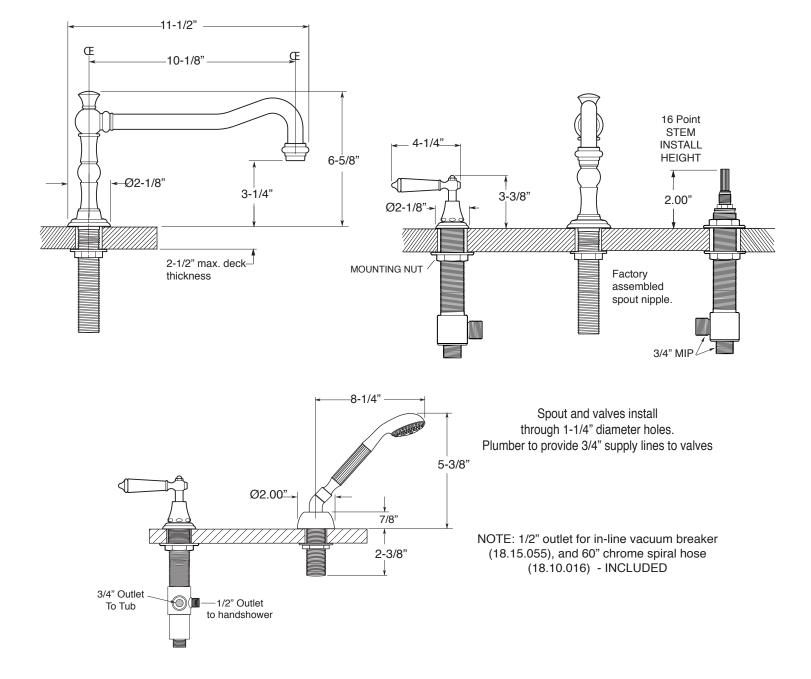

## Series 350

Orleans Roman Tub Set with Deckmount Handshower and Diverter 1.355793 (1.355793T - Trim only)

Note: Measurements are subject to change or cancellation. No responsibility is assumed for use of superseded or voided pages.