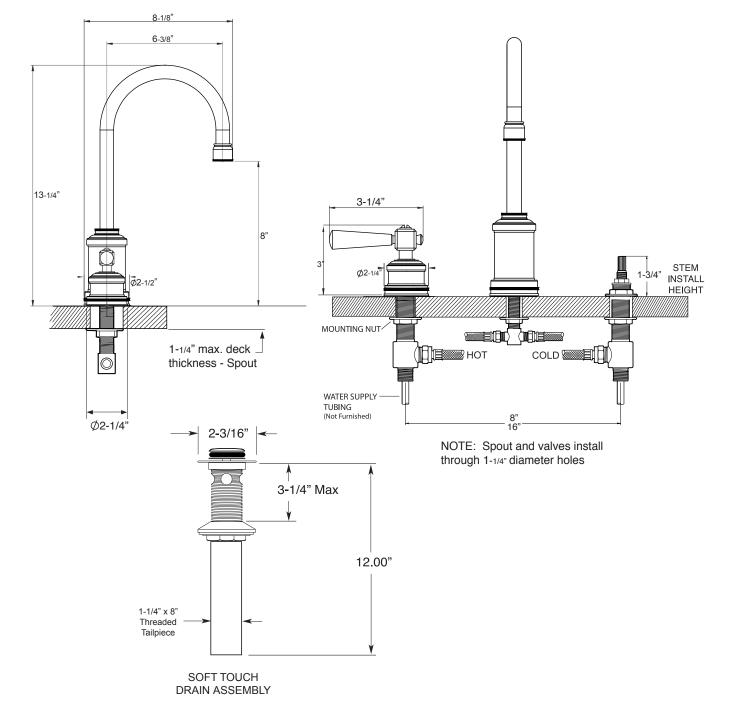

## FEATURES:

• All brass construction. Flexible hoses designed to be installed on 8" to 16" centers. Includes soft touch style drain asssembly.

- Lever style handles with top screw attachment.
- 20pt. 1/4-turn ceramic disc valve cartridge.
- Available in all finishes. Warranty varies according to finsish selection.
- Standard aerator is limited to 1.2 gpm.
- Certified to meet or exceed the following codes and standards: ASME A112.18.1/CSAB 125.1-2012

## Widespread Lavatory Set Regent Handle