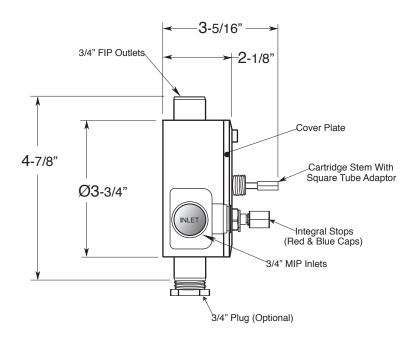

## 3/4" Thermostatic with Integral Stops

Valve & Trim Stella Handle

1.080797D (1.080797DT Trim Only)

SIDE VIEW - INSTALLED

DE VIEW - VALVE ONLY

Note: Measurements are subject to change or cancellation. No responsibility is assumed for use of superseded or voided pages.