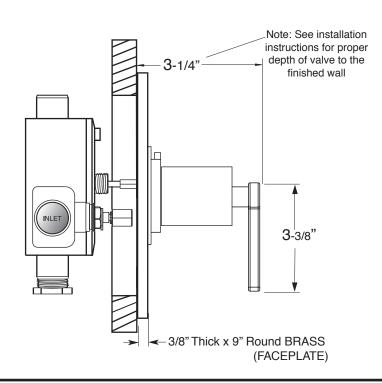

## 3/4" Thermostatic with Integral Stops

Valve & Trim Stella Handle

1.080797D (1.080797DT Trim Only)

SIDE VIEW - INSTALLED

DE VIEW - VALVE ONLY

Note: Measurements are subject to change or cancellation. No responsibility is assumed for use of superseded or voided pages.